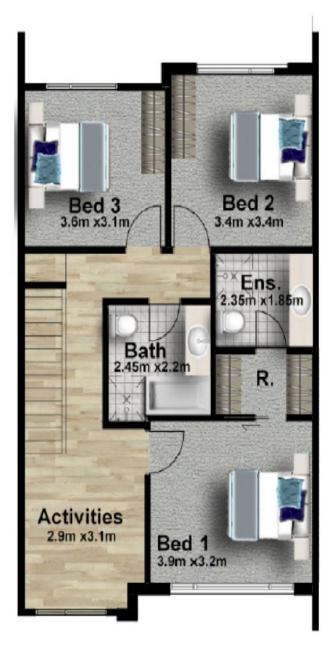

Top School Zones: Magill Primary School Norwood Morialta High School

Only a short walk to the beautiful 'Gums Reserve'.

SUCH A LOVELY FAMILY FRIENDLY AREA TO LIVE IN.

2 SEPARATE LIVING AREAS.

3 BEDROOMS AND 2 LUXURIOUS BATHROOMS.

3 🛤 2 🚔 2 🚘

**Price :** \$ 660,000

View : https://www.bruse.com.au/sale/sa/eastern-subur bs/magill/residential/house/6986557

Bevan Bruse 08 8431 8181

https://www.bruse.com.au Just another WordPress site