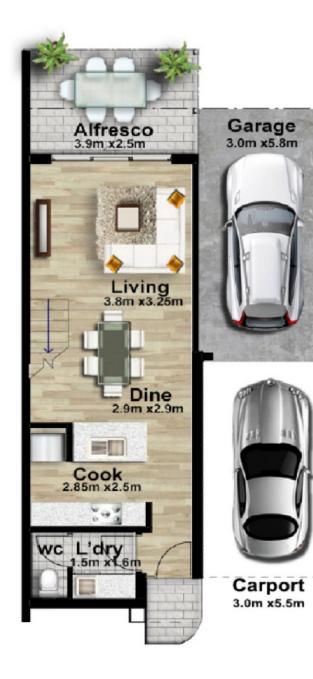

Top School Zones: Magill Primary School Norwood Morialta High School

Only a short walk to the beautiful 'Gums Reserve'.

SUCH A LOVELY FAMILY FRIENDLY AREA TO LIVE IN.

2 SEPARATE LIVING AREAS.

3 BEDROOMS AND 2 LUXURIOUS BATHROOMS.

3 🛤 2 🚔 2 🚘

**Price :** \$ 660,000

View : https://www.bruse.com.au/sale/sa/eastern-subur bs/magill/residential/house/6986557

Bevan Bruse 08 8431 8181

https://www.bruse.com.au Just another WordPress site