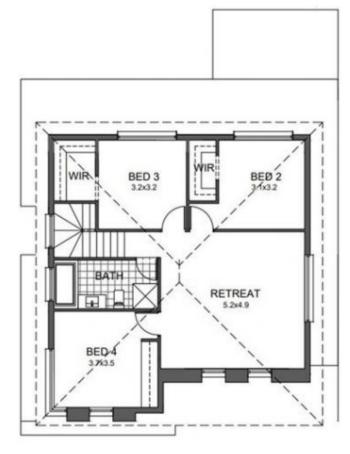

TOP SCHOOL ZONES.

Magill Primary School.

Norwood Morialta High School.

MAIN BEDROOM SUITE ON THE GROUND LEVEL WITH LUXURIOUS ENSUITE BATHROOMS AND WALK IN ROBES.

3 other very big bedrooms on the upper level. All with excellent storage & 2 of the bedrooms even include large walk-in robes.

2 VERY GENEROUS LIGHT FILLED LIVING AREAS. One on each level. The upper level living room is a proper size living room, perfect for growing families. A really unique

4 连 2 🗲 2 🖨

**Price**: \$ 970,000

**View**: https://www.bruse.com.au/sale/sa/eastern-suburbs/tranmere/residential/house/6957850