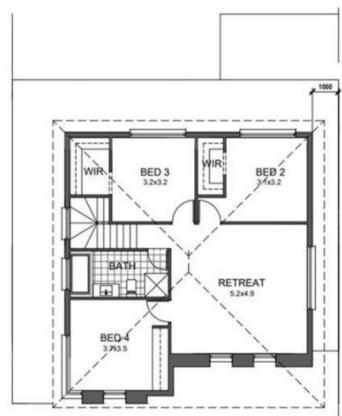

TOP SCHOOL ZONES.

Magill Primary School.

Norwood Morialta High School.

MAIN BEDROOM SUITE ON THE GROUND LEVEL WITH LUXURIOUS ENSUITE BATHROOMS AND WALK IN ROBES.

3 other very big bedrooms on the upper level. All with excellent storage & 2 of the bedrooms even include large walk-in robes.

2 VERY GENEROUS LIGHT FILLED LIVING AREAS. One on each level. The upper level living room is a proper size living room, perfect for growing families. A really unique

4 连 2 🗲 2 🖨

**Price**: \$ 970,000

**View**: https://www.bruse.com.au/sale/sa/eastern-suburbs/tranmere/residential/house/6957850