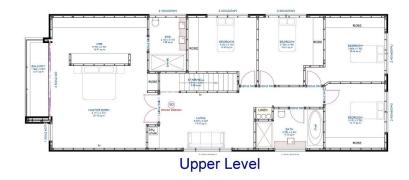

Stunning family friendly location overlooking a park setting.

EXTREMELY GENEROUS IN SIZE WITH 445M2 OF TOTAL HOUSE SIZE. THIS IS A BIG HOME.

INGROUND SWIMMING POOL AND SPA COMPLETE WITH GAS HEATING.

5 BEDROOMS ON THE UPPER LEVEL. OPTION FOR A