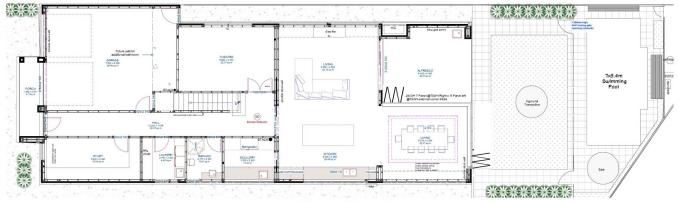

## 29A Delhi Avenue Hillcrest SA

ATTENTION BUYERS! THIS IS YOUR CHANCE TO PURCHASE A HOME THAT TRULY IS AN INSPIRATION IN DESIGN. BUILT BY THE BUILDER FOR THEIR FAMILY HOME AND YOU WILL APPRECIATE THE ATTENTION TO DETAIL THEY HAVE PUT INTO THE PROPERTY ON INSPECTION. IT IS A MASTER PIECE AND UNIQUE BUYING OPPORTUNITY.

Stunning family friendly location overlooking a park setting.

EXTREMELY GENEROUS IN SIZE WITH 445M2 OF TOTAL HOUSE SIZE. THIS IS A BIG HOME.

INGROUND SWIMMING POOL AND SPA COMPLETE WITH GAS HEATING.

5 BEDROOMS ON THE UPPER LEVEL. OPTION FOR A

**Ground Level** 

42.18m

Site Plan