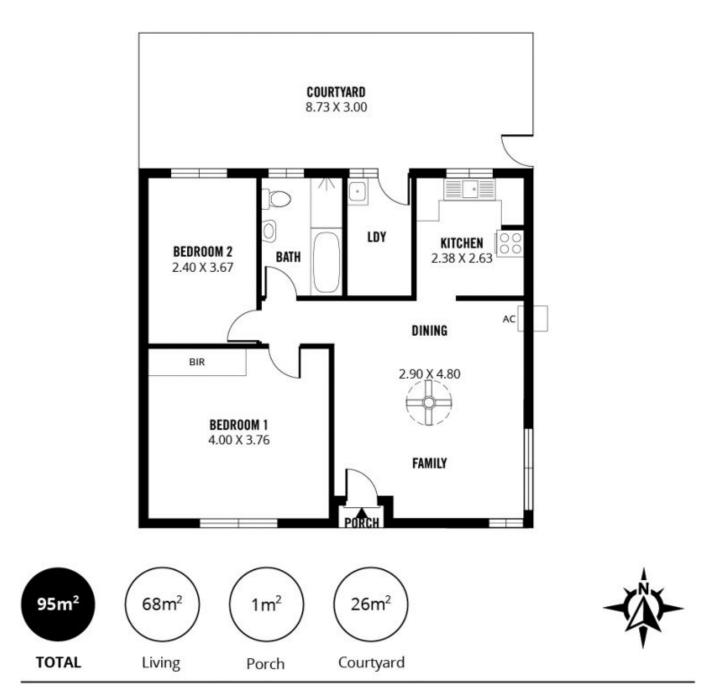

## 1/1 Elphyn Road Kingswood SA

NEW FLOORS. NEW PAINT. NEW OVEN COOK TOP.

THIS HOME UNIT IS IN IMMACULATE CONDITION.

Buyers will love the location. Lovely tree lined streets. Surrounded by character homes. This is a great spot to live.

Front unit and single level.

Separate laundry.

Separate kitchen.

2 bedrooms. The main bedroom is very generous in size.

2 📭 1 🖺 1 🖨

**Price**: \$ 425,000

View: https://www.bruse.com.au/sale/sa/eastern-subur

bs/kingswood/residential/unit/6956551

Theon Bruse 08 8431 8181

Bevan Bruse 08 8431 8181

Scale in metres. This drawing is for illustration purposes only. All measurements are approximate and details intended to be relied upon should be independently verified. **Produced by The Fotobase Group**