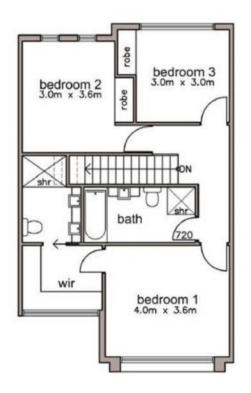

## UPPER FLOOR PLAN

**DWELLING 11** 

AREAS (sqm)

| GROUND<br>MAIN LIVING | UPPER<br>MAIN LIVING | GARAGE | PORTICO | ALFRESCO | TOTAL  |
|-----------------------|----------------------|--------|---------|----------|--------|
| 61.40                 | 70.90                | 34.40  | 01.90   | 13.20    | 181.80 |

NOTE: THIS PLAN / DOCUMENT IS FOR ILLUSTRATION PURPOSES ONLY, ALL DIMENSIONS ARE APPROXIMATE. WHILE EVERY ENDEAVOUR HAS BEEN MADE TO VERIFY THE CORRECT DETAILS NEITHER THE VENDOR, THE AGENT, NOR THE DESIGNER ACCEPT LIABILITY FOR ERROR OR OMISSION