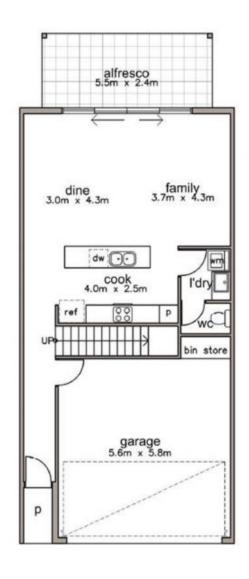

## **GROUND FLOOR PLAN**

DWELLING 11

## UPPER FLOOR PLAN

**DWELLING 11** 

AREAS (sqm)

| GROUND<br>MAIN LIVING | UPPER<br>MAIN LIVING | GARAGE | PORTICO | ALFRESCO | TOTAL  |
|-----------------------|----------------------|--------|---------|----------|--------|
| 61.40                 | 70.90                | 34.40  | 01.90   | 13.20    | 181.80 |

NOTE: THIS PLAN / DOCUMENT IS FOR ILLUSTRATION PURPOSES ONLY, ALL DIMENSIONS ARE APPROXIMATE. WHILE EVERY ENDEAVOUR HAS BEEN MADE TO VERIFY THE CORRECT DETAILS NEITHER THE VENDOR, THE AGENT, NOR THE DESIGNER ACCEPT LIABILITY FOR ERROR OR OMISSION