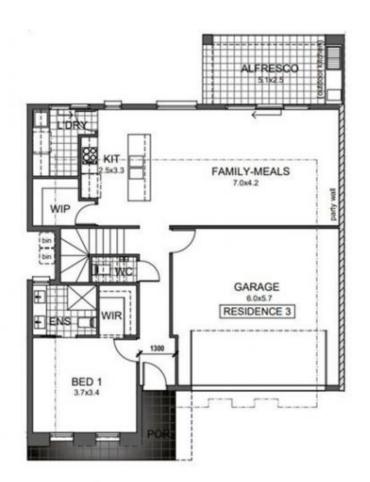

Theon Bruse 08 8431 8181

Toby Shipway 8413 8181

| AREAS        | m2     |
|--------------|--------|
| LOWER LIVING | 95.62  |
| UPPER LIVING | 88.42  |
| GARAGE       | 37.72  |
| PORCH        | 6.72   |
| ALFRESCO     | 12.75  |
| TOTAL        | 241.23 |

| SITE AREA: | 246 sqm |
|------------|---------|
| P.O.S:     | 50 sqm  |
| P.O.S:     | 50 aqm  |

| AREAS        | m2     |
|--------------|--------|
| LOWER LIVING | 90.59  |
| UPPER LIVING | 88.39  |
| GARAGE       | 34.88  |
| PORCH        | 5.89   |
| ALFRESCO     | 12.61  |
| TOTAL        | 232.36 |

SITE AREA: 246 sqm P.O.S: 50 sqm