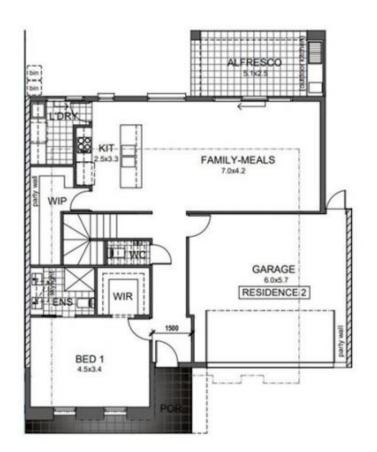

Theon Bruse 08 8431 8181

Toby Shipway 8413 8181

| AREAS        | m2     |
|--------------|--------|
| LOWER LIVING | 95.62  |
| UPPER LIVING | 88.42  |
| GARAGE       | 37.72  |
| PORCH        | 6.72   |
| ALFRESCO     | 12.75  |
| TOTAL        | 241.23 |

| SITE AREA: | 246 sqm |
|------------|---------|
| P.O.S:     | 50 sqm  |
| P.O.S:     | 50 aqm  |

| AREAS        | m2     |
|--------------|--------|
| LOWER LIVING | 90.59  |
| UPPER LIVING | 88.39  |
| GARAGE       | 34.88  |
| PORCH        | 5.89   |
| ALFRESCO     | 12.61  |
| TOTAL        | 232.36 |

SITE AREA: 246 sqm P.O.S: 50 sqm