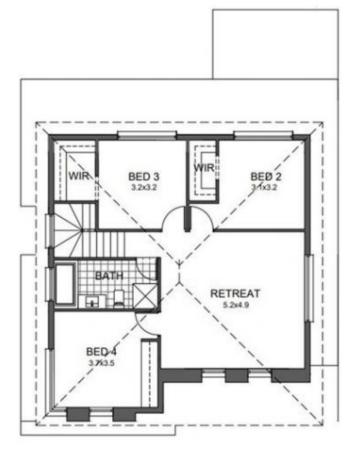

TOP SCHOOL ZONES. Magill Primary School. Norwood Morialta High School.

MAIN BEDROOM SUITE ON THE GROUND LEVEL WITH

4 🕒 2 🔓 2 🖨

**Price**: \$ 970,000

**View**: https://www.bruse.com.au/sale/sa/eastern-subur bs/tranmere/residential/house/6942585

Theon Bruse 08 8431 8181

Toby Shipway 8413 8181

| AREAS        | m2     |
|--------------|--------|
| LOWER LIVING | 95.62  |
| UPPER LIVING | 88.42  |
| GARAGE       | 37.72  |
| PORCH        | 6.72   |
| ALFRESCO     | 12.75  |
| TOTAL        | 241.23 |