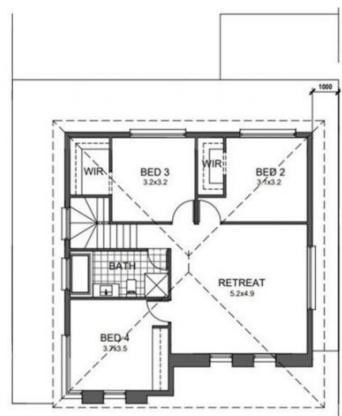

TOP SCHOOL ZONES. Magill Primary School. Norwood Morialta High School.

MAIN BEDROOM SUITE ON THE GROUND LEVEL WITH

4 🕒 2 🔓 2 🖨

**Price**: \$ 970,000

**View**: https://www.bruse.com.au/sale/sa/eastern-subur bs/tranmere/residential/house/6942585

Theon Bruse 08 8431 8181

Toby Shipway 8413 8181

| AREAS        | m2     |
|--------------|--------|
| LOWER LIVING | 95.62  |
| UPPER LIVING | 88.42  |
| GARAGE       | 37.72  |
| PORCH        | 6.72   |
| ALFRESCO     | 12.75  |
| TOTAL        | 241.23 |