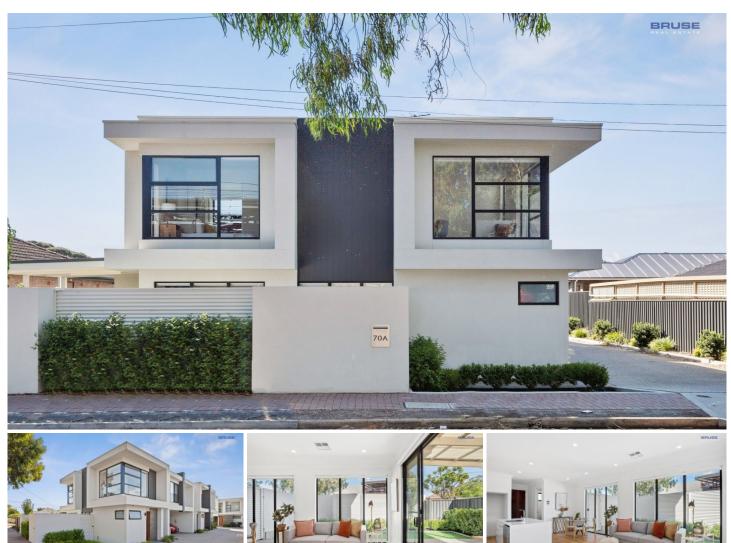

## 70A Lewis Road Glynde SA

BUYERS WHO ARE LOOKING FOR A HOME WITH AN AWESOME, OPEN AND AIRY LIVING ENVIRONMENT WILL SERIOUSLY LOVE THIS PROPERTY. THANKS TO THE UNIQUE CORNER DESIGN AND MANY LARGE WINDOWS, THE HOME ATTRACTS AN ABUNDANCE OF NATURAL LIGHT. THIS HOME JUST HAS SUCH A GREAT FEEL ABOUT IT.

Front home position

2 Undercover carparks

Very generous outdoor undercover alfresco living room

ALL BEDROOMS ARE VERY GENEROUS INSIDE. THE OWNERS PURCHASED THE HOME BEFORE CONSTRUCTION STARTED AND WERE ABLE TO

3 📭 2 🔓 2 😭

**Price**: \$ 725,500

View: https://www.bruse.com.au/sale/sa/eastern-subur

bs/glynde/residential/house/6916350

Theon Bruse 08 8431 8181

Bevan Bruse 08 8431 8181

**GROUND FLOOR PLAN** 

**UPPER FLOOR PLAN** 