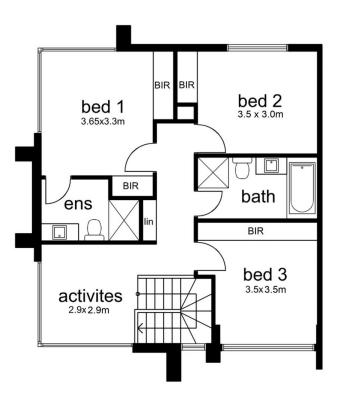

3 📭 2 🔓 2 😭

**Price**: \$ 725,500

View: https://www.bruse.com.au/sale/sa/eastern-subur

bs/glynde/residential/house/6916350

Theon Bruse 08 8431 8181

Bevan Bruse 08 8431 8181

**GROUND FLOOR PLAN** 

**UPPER FLOOR PLAN** 

**DWELLING 1** 

AREAS (sqm)

| GROUND<br>MAIN LIVING | UPPER<br>MAIN LIVING | GARAGE | PORTICO | ALFRESCO | UNDERCOVER<br>PARK | TOTAL |
|-----------------------|----------------------|--------|---------|----------|--------------------|-------|
| 48.00                 | 78.20                | 18.00  | 01.60   | 18.42    | 14.22              | 191m² |