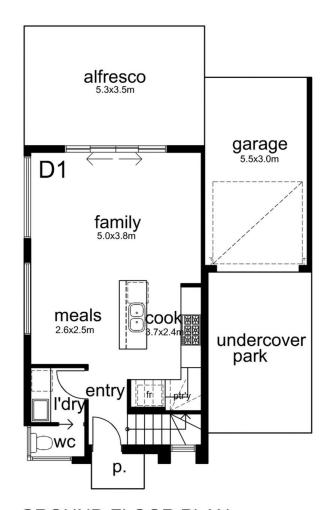

3 📭 2 🔓 2 😭

**Price**: \$ 725,500

View: https://www.bruse.com.au/sale/sa/eastern-subur

bs/glynde/residential/house/6916350

Theon Bruse 08 8431 8181

Bevan Bruse 08 8431 8181

**GROUND FLOOR PLAN** 

**UPPER FLOOR PLAN** 

**DWELLING 1** 

AREAS (sqm)

| GROUND<br>MAIN LIVING | UPPER<br>MAIN LIVING | GARAGE | PORTICO | ALFRESCO | UNDERCOVER<br>PARK | TOTAL |
|-----------------------|----------------------|--------|---------|----------|--------------------|-------|
| 48.00                 | 78.20                | 18.00  | 01.60   | 18.42    | 14.22              | 191m² |