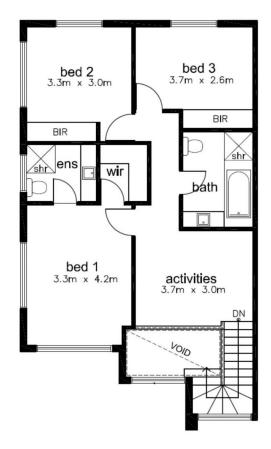

## UPPER FLOOR PLAN

**DWELLING** 6

AREAS (sqm)

## 22C Patola Place, Magill

| GROUND<br>MAIN LIVING | UPPER<br>MAIN LIVING | GARAGE | PORTICO | ALFRESCO | UNDERCOVER<br>PARK | TOTAL  |
|-----------------------|----------------------|--------|---------|----------|--------------------|--------|
| 62.00                 | 84.00                | 19.80  | 02.50   | 11.50    | 21.00              | 200.80 |