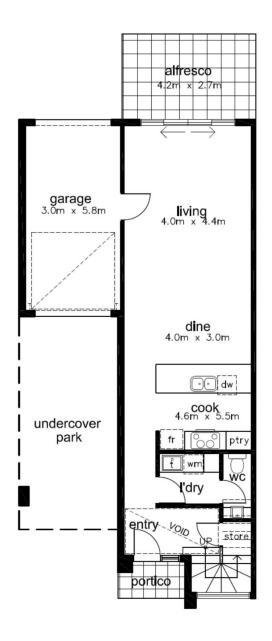

## **GROUND FLOOR PLAN**

DWELLING 6

## 22C Patola Place, Magill

| GROUND<br>MAIN LIVING | UPPER<br>MAIN LIVING | GARAGE | PORTICO | ALFRESCO | UNDERCOVER<br>PARK | TOTAL  |
|-----------------------|----------------------|--------|---------|----------|--------------------|--------|
| 62.00                 | 84.00                | 19.80  | 02.50   | 11.50    | 21.00              | 200.80 |