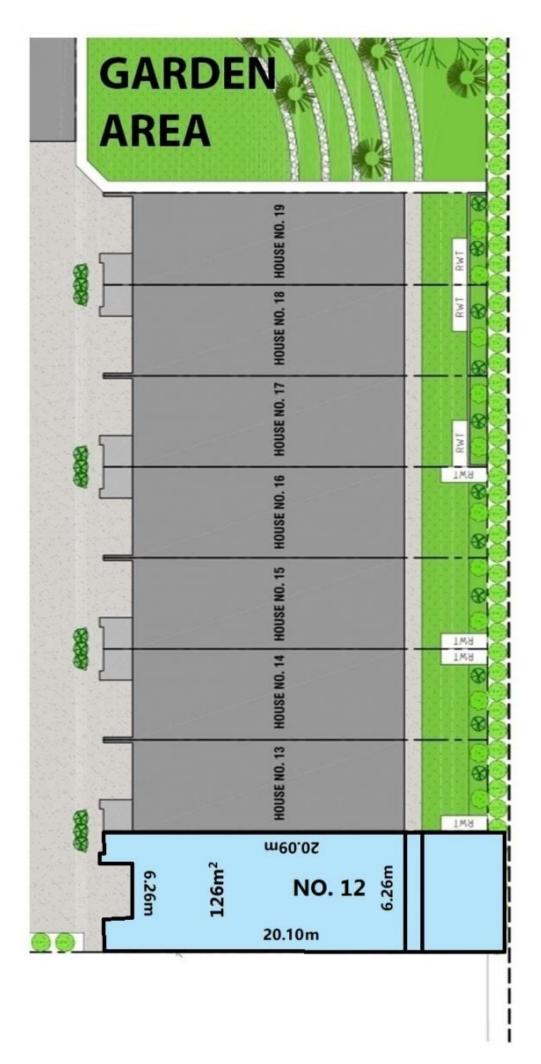

## 12 Chapel Way Rostrevor SA

ENTER FROM SWAN AVENUE, ROSTREVOR TO THIS NEW ESTATE

This is a great opportunity to purchase in a new subdivision in a community title townhome

Surrounded by other quality homes, this townhome is amongst 24 townhomes that really have great appeal with a large gardened area in the middle which gives outlook from the balcony and also there are two other garden areas in the groups corners as well. The large balcony is a brilliant feature of this home.

This is an end home which ideally will suit many buyers as it is only one adjoining on one wall

This townhome has the opportunity to have a side walkway through to the rear yard as well making this townhome land