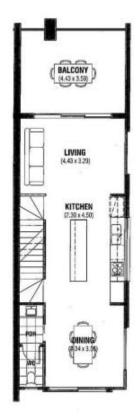

## GROUND FLOOR PLAN

**FIRST FLOOR PLAN** SCALE 1:100

## SCALE 1:100

| AREAS (NO. 19)      | 10.7  |
|---------------------|-------|
| GROUND FLOOR/GARAGE | 57.00 |
| FIRST FLOOR LINING  | 55.22 |
| SECOND FLOOR LINING | 71.07 |
| BALCONY             | 17.34 |
| PORCH               | 2.52  |