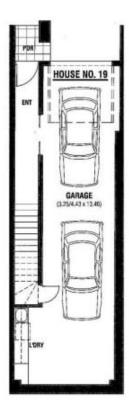

## GROUND FLOOR PLAN

**FIRST FLOOR PLAN** SCALE 1:100

## SCALE 1:100

| AREAS (NO. 19)      | 10.7  |
|---------------------|-------|
| GROUND FLOOR/GARAGE | 57.00 |
| FIRST FLOOR LINING  | 55.22 |
| SECOND FLOOR LINING | 71.07 |
| BALCONY             | 17.34 |
| PORCH               | 2.52  |