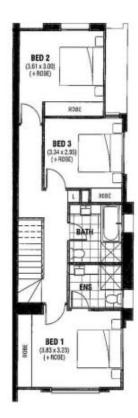

## GROUND FLOOR PLAN

**FIRST FLOOR PLAN** SCALE 1:100

## SCALE 1:100

| AREAS (NO. 19)      | 10.7  |
|---------------------|-------|
| GROUND FLOOR/GARAGE | 57.00 |
| FIRST FLOOR LINING  | 55.22 |
| SECOND FLOOR LINING | 71.07 |
| BALCONY             | 17.34 |
| PORCH               | 2.52  |