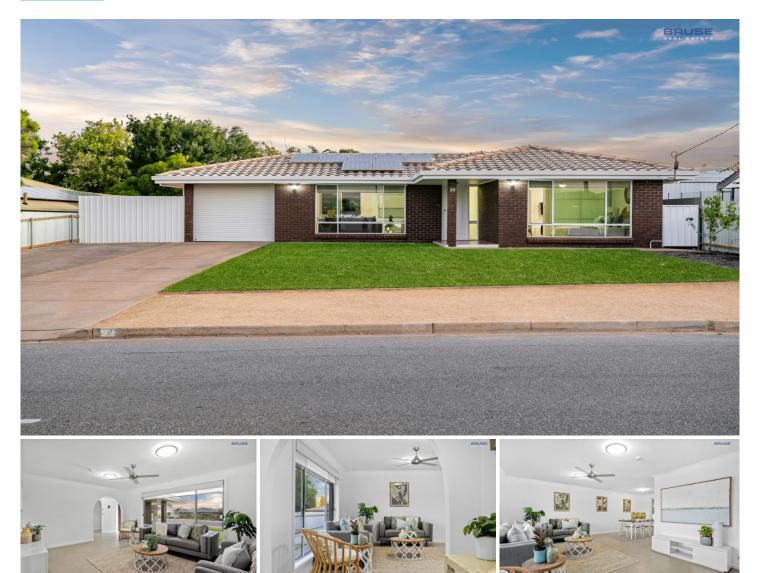

## 22 Macquarie Street Moana SA

## SEASIDE RETREAT - 200 METRES TO THE BEACH!

Whether you are looking for a place to call home or a relaxing holiday getaway this spacious seaside home ticks all the boxes! Literally 200 metres away or a flat 3-minute stroll, you'll find the stunning shoreline of Moana Beach.

Located at the southern end of Moana where the iconic poles separate vehicle access, the beach is quiet and relaxing with a gentle break plus the adjacent Graham Rabbett Reserve complete with playground equipment for all ages, half basketball court, BBQ facilities and a large lawn area. An absolute mecca for family entertaining!

Being one of South Australia's most popular beach holiday destinations and its close proximity to the McLaren Vale wine region, this wonderful property also makes for very

3 🎮 1 🚔 4 🚘

| Price :<br>Building Size :<br>Land Size :<br>View : |  |
|-----------------------------------------------------|--|
|-----------------------------------------------------|--|