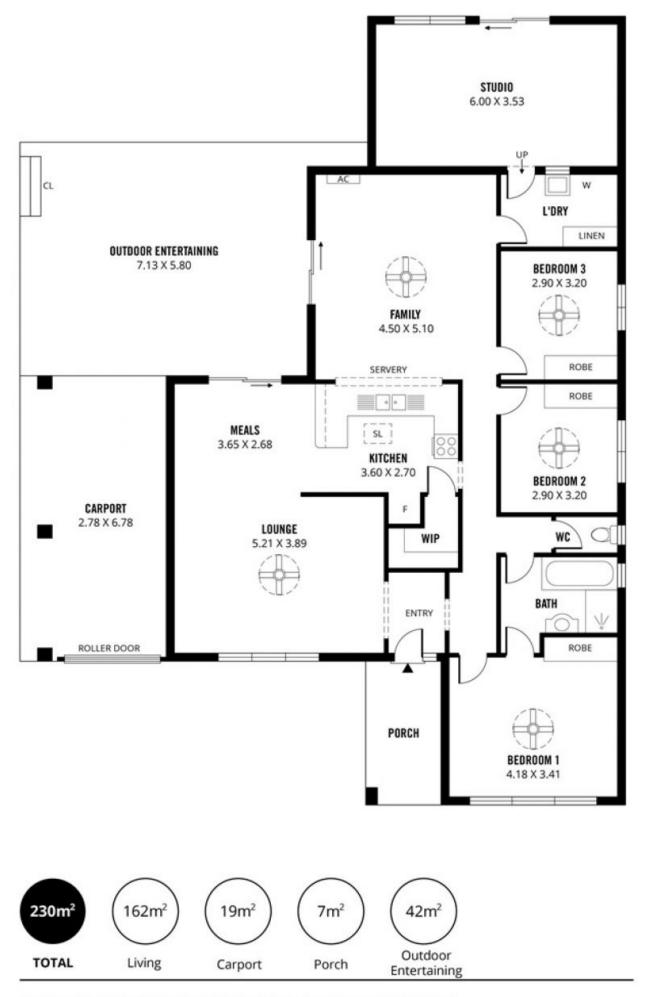

- \$695,000
- 230 sqm 717 sqm

- https://www.bruse.com.au/sale/sa/fleurie

u-peninsula/moana/residential/house/68 87596

**Toby Shipway** 8413 8181

Scale in metres. This drawing is for illustration purposes only. All measurements are approximate and details intended to be relied upon should be independently verified.