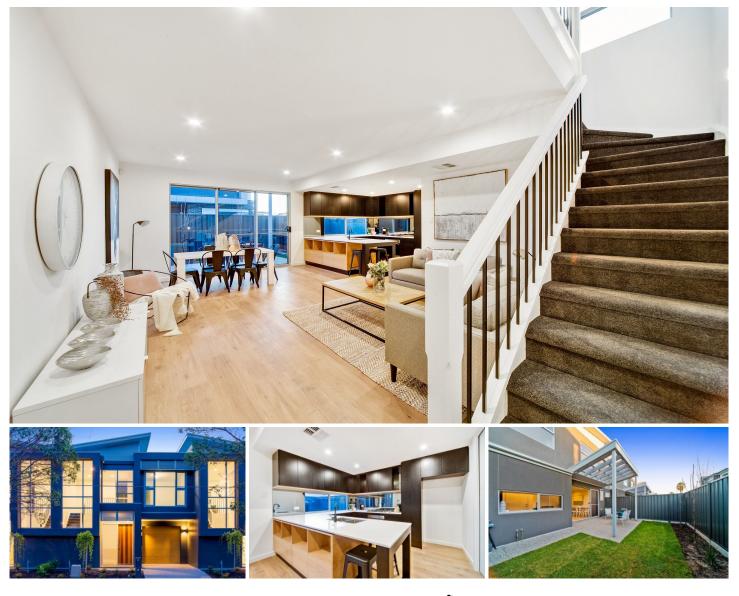

## 1C Douglas Grove Glenelg North SA

BUYERS LOOKING FOR A NEAR NEW DESIGNER HOME CLOSE TO THE BEACH WILL APPRECIATE THIS ONE. THE ATTENTION TO DETAIL OF THE INTERIOR DESIGN & QUALITY IS STUNNING.

Torrens Title.

Superb light & bright open plan living and dining room.

Excellent flow from the internal to the outdoor entertaining area.

Stunning kitchen complete with beautiful custom joinery and stone benchtops. High-end appliances and an abundance of workspace.

View : https://www.bruse.com.au/sale/sa/western-beach side-suburbs/glenelg-north/residential/house/688 3013

Theon Bruse 08 8431 8181

Bevan Bruse 08 8431 8181

Undercover outdoor alfresco area.

https://www.bruse.com.au Just another WordPress site