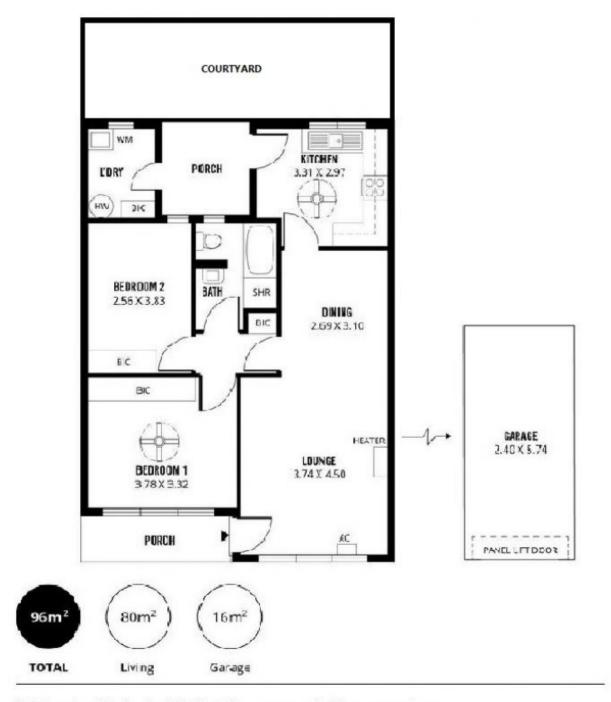

2 🕮 1 🖺 1 🗬

**Price**: \$520,000

View: https://www.bruse.com.au/sale/sa/eastern-subur

bs/beaumont/residential/unit/6881817

Theon Bruse 08 8431 8181

Bevan Bruse 08 8431 8181

Scale in metres. This drawing is for il lustration purposes only. All measurements are approximate and details intended to be relied upon should be independently verified. Preduced by The Fotobase Group