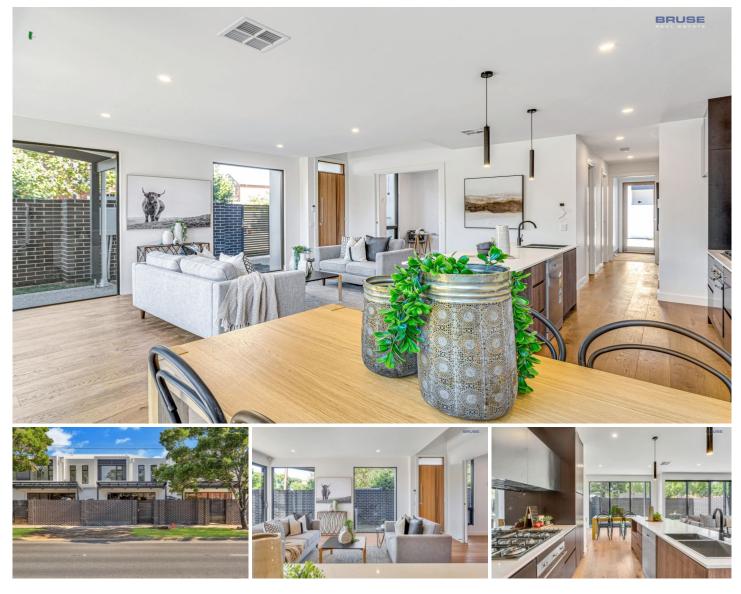

## 11/1A Miller Street Glenelg East SA

Walk to the beach. Walk to Jetty Road. Love the lifestyle of low maintenance living.

Just completed. 6 homes already sold.

You will love the designs and interior finishes. ARCHITECTURALLY DESIGNED FOR A STYLISH MODERN LOOK. LUXURIOUS INTERIORS DESIGNED BY A PROFESSIONAL INTERIOR DESIGNER.

Quality that counts.

- Double garages.
- 181m2 to 211m2 of house size!

- 3 bedrooms all with extensive storage robes.

3 🎮 2 🚔 2 🖨

View : https://www.bruse.com.au/sale/sa/western-beach side-suburbs/glenelg-east/residential/house/6881 299