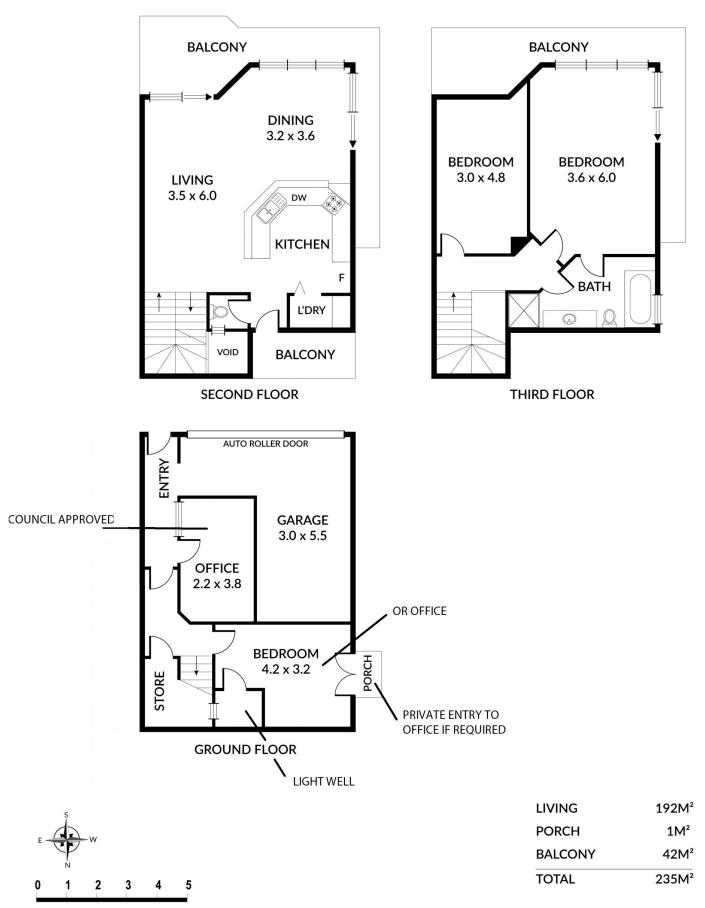

THIS QUIET LITTLE SPOT IS ABSOLUTLEY AMAZING WITH 180° CITY SKYLINE VIEWS.

THIS TOWNHOUSE IS THE LARGEST IN THE GROUP.

The townhouse has an entrance hallway that leads to a downstairs office area that has been divided off from the double garage (this has had council approval) this also has

## 3 🎮 1 🚔 2 🚘

**Price :** \$ 770,000

View : https://www.bruse.com.au/sale/sa/adelaide/adela ide/residential/house/6856317

Bevan Bruse 08 8431 8181

Theon Bruse 08 8431 8181

Scale in metres. Indicative only. Dimensions are approximate. All information contained herein is gathered from sources we believe to be reliable. However we cannot guarantee its accuracy and interested persons sholud rely on their own enquiries