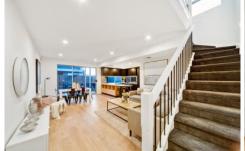

Superb light & bright open plan living and dining room.

Excellent flow from the internal to the outdoor entertaining area.

Stunning kitchen complete with beautiful custom joinery and stone benchtops. High-end appliances and an abundance of workspace.