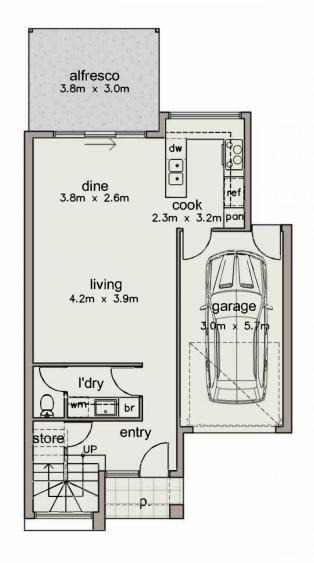

## **GROUND FLOOR PLAN**

## **UPPER FLOOR PLAN**

AREAS (sqm)

| GROUND<br>MAIN LIVING | UPPER<br>MAIN LIVING | GARAGE | PORTICO | ALFRESCO | TOTAL  |
|-----------------------|----------------------|--------|---------|----------|--------|
| 55.00                 | 77.00                | 18.70  | 02.70   | 11.40    | 164.80 |