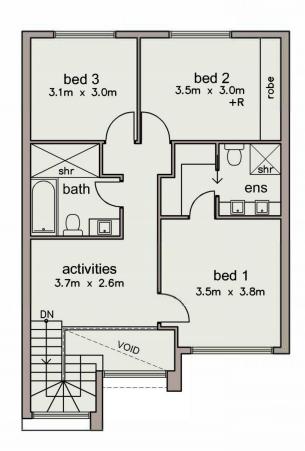

## **UPPER FLOOR PLAN**

AREAS (sqm)

| GROUND<br>MAIN LIVING | UPPER<br>MAIN LIVING | GARAGE | PORTICO | ALFRESCO | TOTAL  |
|-----------------------|----------------------|--------|---------|----------|--------|
| 55.00                 | 77.00                | 18.70  | 02.70   | 11.40    | 164.80 |