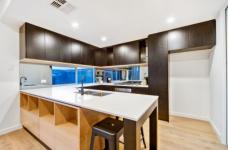

Superb light & bright open plan living and dining room.

Excellent flow from the internal to the outdoor entertaining area.

Stunning kitchen complete with beautiful custom joinery and stone benchtops. High-end appliances and an abundance of workspace.