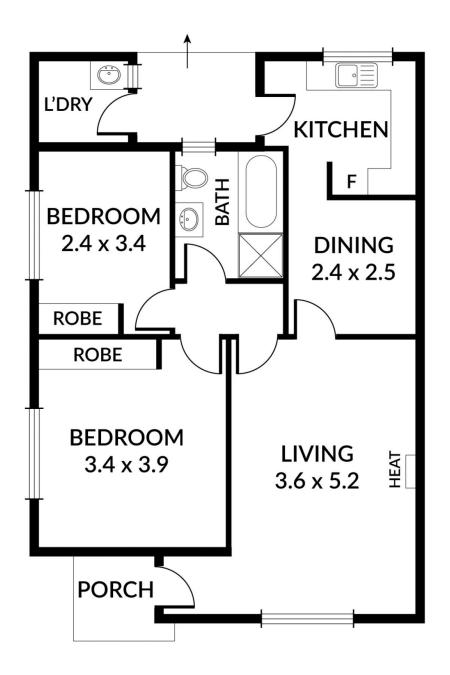

1/476 Magill Road Kensington Gardens SA

THIS GENEROUS SIZE TWO BEDROOM UNIT INCLUDES A VERY GOOD SIZE LIVING AREA, GOOD SIZE BEDROOMS AND HAS THE BENEFIT OF VERY GENEROUS LAND TO THE FRONT AND TO THE REAR OF THE HOME UNIT.

It is a unique home unit in a great location. Having the opportunity to fence the front yard to have a generous private garden setting is a real benefit to the purchasers of this home unit, see site plan.

This home unit comprises two good sized bedrooms, both with built-in robes and each overlook the homes gardens.

The home unit has a very generous living area that also overlooks the attractive gardens of the home unit.