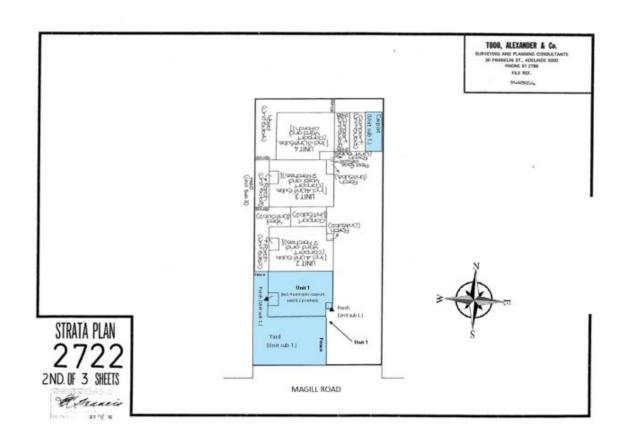

It is a unique home unit in a great location. Having the opportunity to fence the front yard to have a generous private garden setting is a real benefit to the purchasers of this home unit, see site plan.