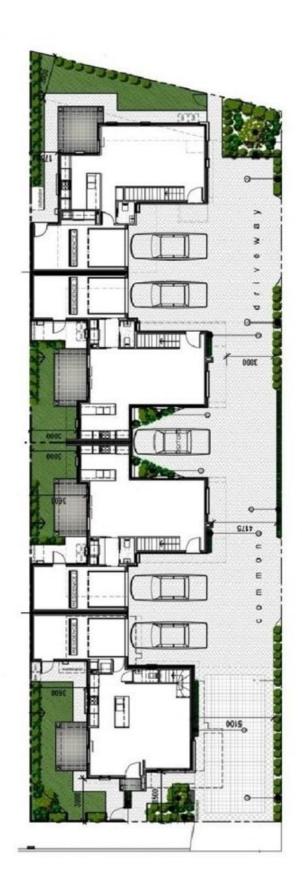

EACH HOME HAS A LOCKUP GARAGE AND SECOND CARPARK

PLUS 2 VISITOR CARPARKS FOR THE FOUR UNITS.

You will love the design factor of these homes. They are just brilliant, open plan living with very large living areas and stunning kitchens with quality appliances and ample

3 🚑 2 🚔 2 🗬

**Price**: \$632,000

**View**: https://www.bruse.com.au/sale/sa/north-north-ea st-suburbs/campbelltown/residential/house/6829

070

Bevan Bruse 08 8431 8181

Theon Bruse 08 8431 8181

| AREAS: RESIDENCE 1 |               |
|--------------------|---------------|
| LLIVING            | 54.07         |
| ULIVING            | 71.62         |
| GARAGE             | 20.90         |
| BALCONY            | 9.07          |
| ALFRESCO           | 6.80          |
| PORCH              | 1,44          |
| TOTAL              | 163.90m²      |
| (1                 | 7.81 squares) |

SITE AREA: 207.50 sqm P.O.S: 47 sqm

| AREAS RESID | DENCE 2 & 3    |
|-------------|----------------|
| LLIVING     | 52.82          |
| ULIVING     | 69.85          |
| GARAGE      | 20.62          |
| BALCONY     | 5.08           |
| ALFRESCO    | 8.17           |
| TOTAL       | 156.54m²       |
|             | 16.85 squares) |

SITE AREA: 207.50 sign P.O.S: 28 sign

| AREAS: RESIDENCE 4 |                             |  |
|--------------------|-----------------------------|--|
| LUVING             | 55.56                       |  |
| ULIVING            | 64.87                       |  |
| GARAGE             | 20.84                       |  |
| BALCONY            | 5.69                        |  |
| ALFRESCO           | 8.66                        |  |
| TOTAL              | 155.62m²<br>(16.75 squares) |  |

SITE AREA 207.50 signi P.O.S. 44 signi