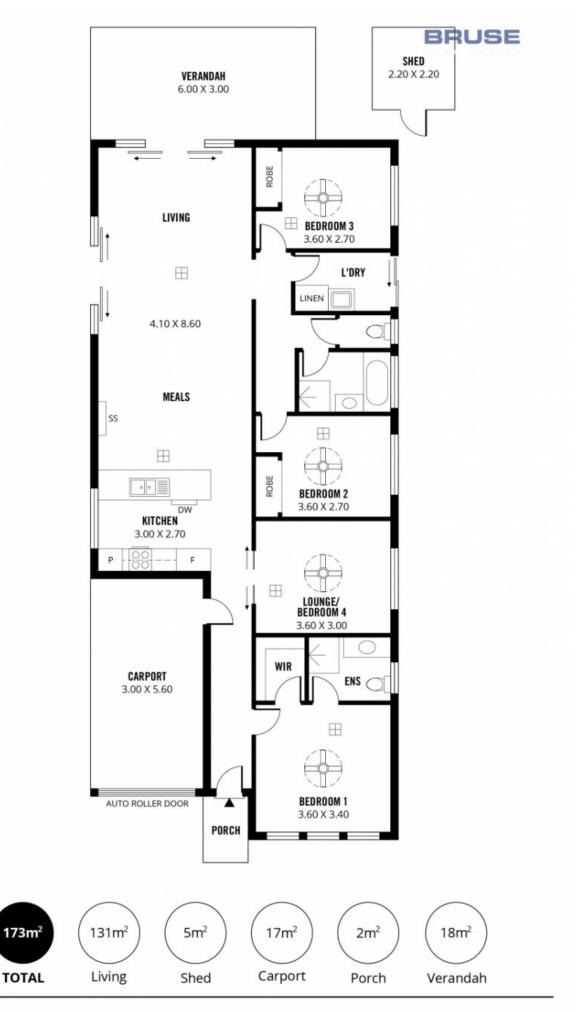

Set on 318 square metres of land, this 2014 built home will suit a range of buyers with a versatile floorplan with 4 generous bedrooms or 3 bedrooms plus a second lounge area if desired.

| 4 🎮 | 2 🚔 | 2 🛱 |
|-----|-----|-----|
|-----|-----|-----|

| Price                |
|----------------------|
| <b>Building Size</b> |
| Land Size            |
| View                 |

- : \$ 473,000
- : 173 sqm : 318 sqm

: https://www.bruse.com.au/sale/sa/northnorth-east-suburbs/salisbury-downs/resi dential/house/6824086

**Toby Shipway** 8413 8181

Scale in metres. This drawing is for illustration purposes only. All measurements are

approximate and details intended to be relied upon should be independently verified. Produced by The Fotobase Group