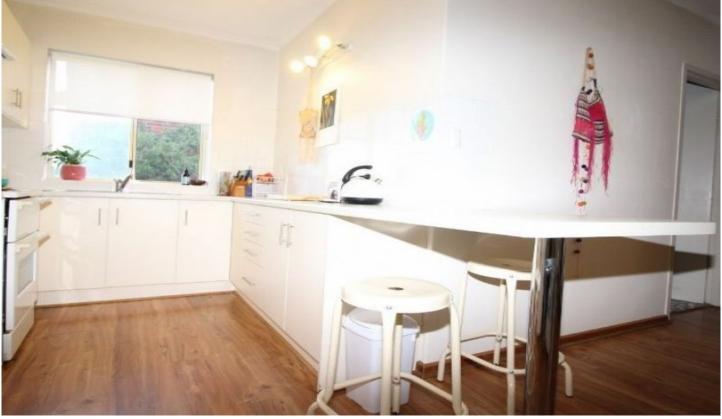

- > 2 bedrooms, main with built-in robes
- > Open plan kitchen/lounge room with floating floorboards
- > Updated kitchen
- > Bathroom/laundry
- > Heating and cooling