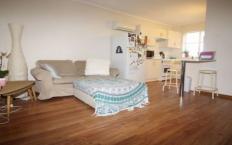

- > 2 bedrooms, main with built-in robes
- > Open plan kitchen/lounge room with floating floorboards
- > Updated kitchen
- > Bathroom/laundry
- > Heating and cooling