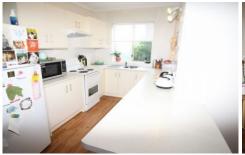

- > 2 bedrooms, main with built-in robes
- > Open plan kitchen/lounge room with floating floorboards
- > Updated kitchen
- > Bathroom/laundry
- > Heating and cooling