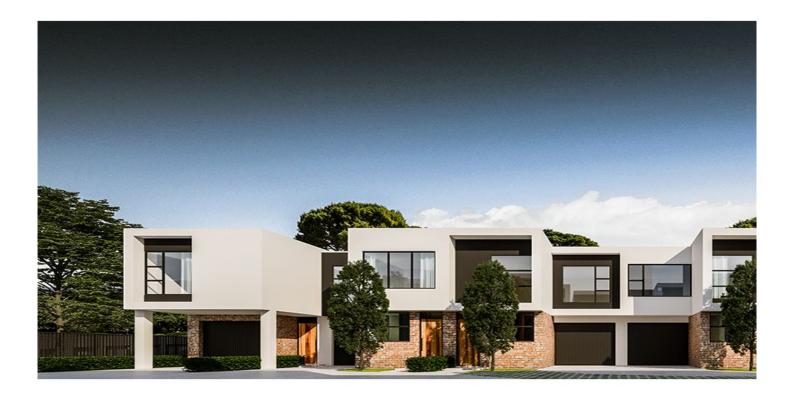

3/2-6 North Street Hectorville SA

BUYERS WILL BE ATTRACTED TO THE LOOK OF THESE NEW HOMES. MODERN DESIGNS WITH A MIX OF WARM TEXTURES.

Completion soon - January/February 2022.

VERY SPACIOUS THROUGHOUT. 191sqm AND 188sqm OF TOTAL HOUSE SIZE

2 SEPARATE LIVING AREAS 3 BEDROOMS 2 BATHROOMS, PLUS POWDER ROOM UNDERCOVER OUTDOOR ENTERTAINING AREA

Check out the on trend urban designs - The architect together with developer WP Property Group have created a look that will stand out for decades to come. The mixture of

3 😕 2 🔓 2 🖨

**View**: https://www.bruse.com.au/sale/sa/eastern-suburb s/hectorville/residential/house/6788688

Theon Bruse 08 8431 8181

Toby Shipway 8413 8181