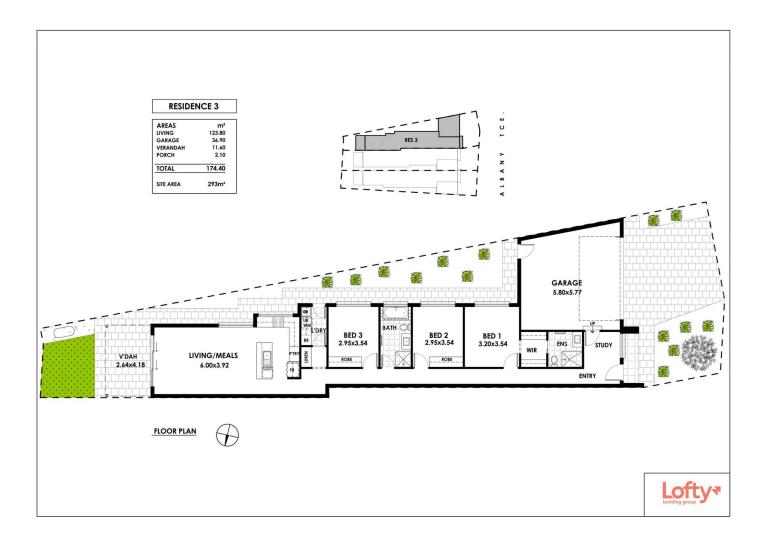

18B AVAILABLE 18A (Res 1) NOW SOLD 18C (res 3) NOW SOLD

The developer has really gone above and beyond with the quality of fittings in these 3 new homes.

ALL 3 HOMES ARE TORRENS TITLED AND ALL WITH

## 3 🔄 2 🔓 2 😭

**Price**: \$510,000

**View :** https://www.bruse.com.au/sale/sa/north-north-ea st-suburbs/valley-view/residential/house/6788234

Theon Bruse 08 8431 8181

**Toby Shipway 8413 8181** 