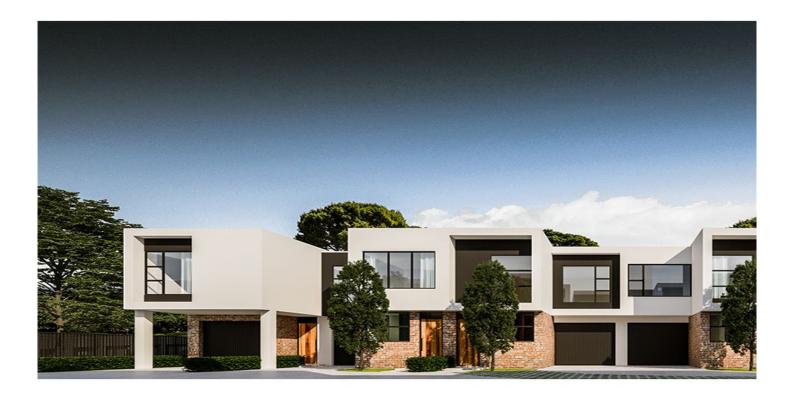

2/2-6 North Street Hectorville SA

BUYERS WILL BE ATTRACTED TO THE LOOK OF THESE NEW HOMES. MODERN DESIGNS WITH A MIX OF WARM TEXTURES.

Completion soon - January/February 2022.

VERY SPACIOUS THROUGHOUT. 191sqm AND 188sqm OF TOTAL HOUSE SIZE

2 SEPARATE LIVING AREAS 3 BEDROOMS 2 BATHROOMS, PLUS POWDER ROOM UNDERCOVER OUTDOOR ENTERTAINING AREA

Check out the on trend urban designs - The architect together with developer WP Property Group have created a look that will stand out for decades to come. The mixture of