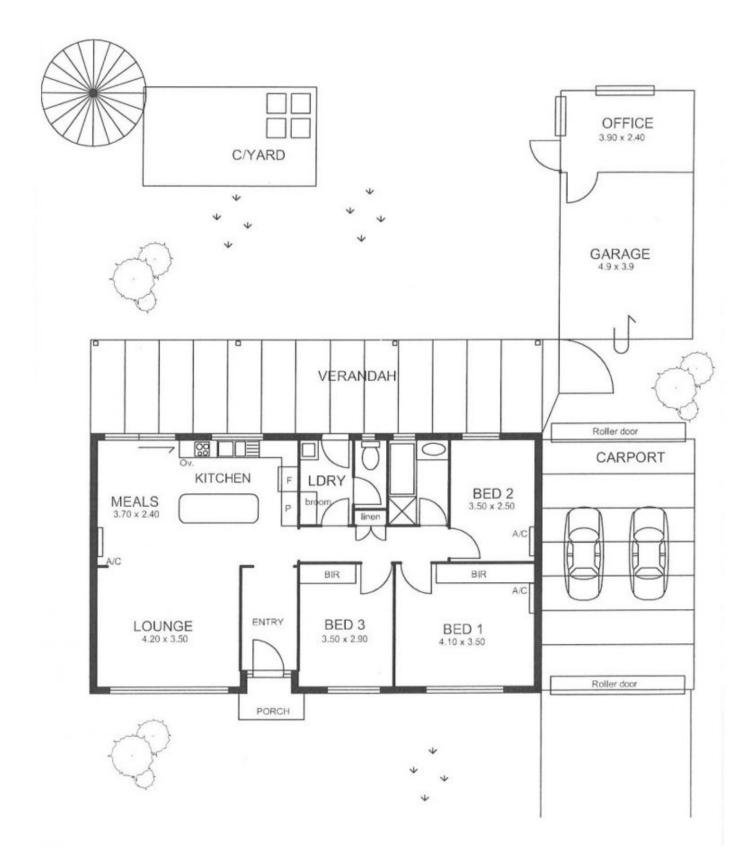

Features include:

> Three good sized bedrooms

> Bedrooms two and three with built in wardrobes & reverse cycle air-conditioning

Land Size : 562 sqm View : https://ww

: https://www.bruse.com.au/lease/sa/north-no rth-east-suburbs/newton/residential/house/6 771807