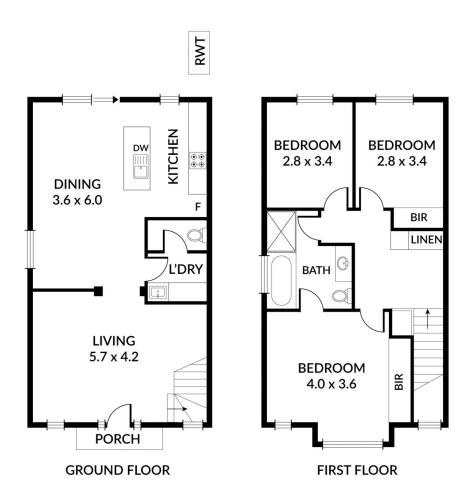

So much natural light throughout the home.

2 VERY SPACIOUS LIVING ROOMS, BOTH ON THE LOWER LEVEL.

You will appreciate the seamless flow from both of these spaces. It really gives the home such a spacious feeling about it.

3 📭 1 🔓 2 🗬

**Price**: \$635,000

View: https://www.bruse.com.au/sale/sa/eastern-subur

bs/glynde/residential/house/6737232

Theon Bruse 08 8431 8181

Bevan Bruse 08 8431 8181

Scale in metres.Indicativeonly. Dimensions are approximate. All information contained herein is gathered from sources we believe to be reliable. However we cannot guarantee its accuracy and interested persons sholud rely on their own enquiries