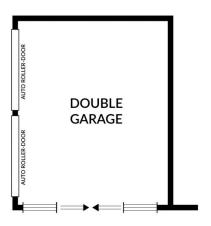

## 23/28A Davis Road Glynde SA

BUYERS WILL BE EXTREMELY ATTRACTED TO THIS IMMACULATE HOME. SUCH A FAMILY-FRIENDLY LOCATION TO ENJOY THE PERFECT LIFESTYLE. VERONA SQUARE HOMES HAVE ALWAYS BEEN TIGHTLY HELD AND HIGHLY SOUGHT AFTER? AND THIS ONE IS A CORNER HOME WITH THE GARAGE AT THE REAR THAT COULD BE USED AS A HUGE SEPARATE STUDIO LIVING ROOM... VERY UNIQUE!