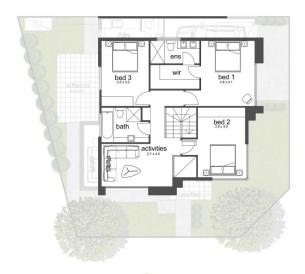

Other features are:

- 216M2 OF TOTAL HOUSE SIZE

## RESIDENCE ONE 19 ALEXANDER AVE | CAMPBELLTOWN

| DWELLING 1   |        |
|--------------|--------|
| MAIN LIVING: | 76.40  |
| UPPER FLOOR: | 92,00  |
| GARAGE:      | 33.40  |
| ALFRESCO:    | 11,30  |
| PORTICO:     | 2,90   |
| TOTAL:       | 216.00 |