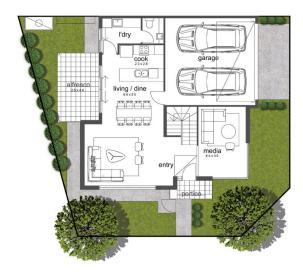

Other features are:

- 216M2 OF TOTAL HOUSE SIZE

## RESIDENCE ONE 19 ALEXANDER AVE | CAMPBELLTOWN

| DWELLING 1   |        |
|--------------|--------|
| MAIN LIVING: | 76.40  |
| UPPER FLOOR: | 92,00  |
| GARAGE:      | 33.40  |
| ALFRESCO:    | 11,30  |
| PORTICO:     | 2,90   |
| TOTAL:       | 216.00 |