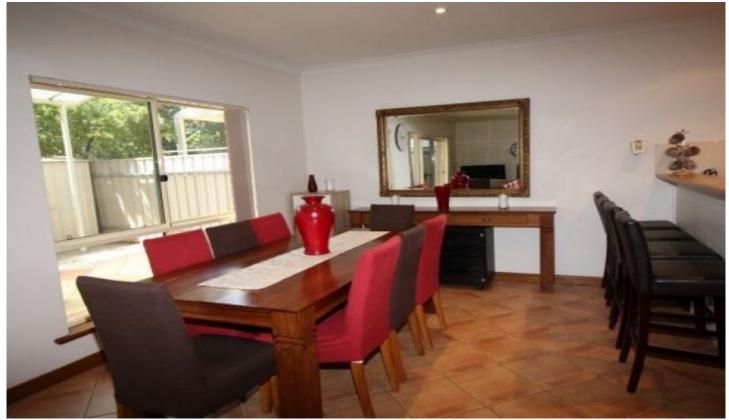

The kitchen is well equipped with wall oven, gas cooking, and lots of cupboards and bench space.

Open plan kitchen/dining/family room with glass doors leaking to the outdoor undercover entertaining area.