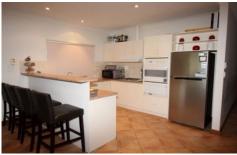

The kitchen is well equipped with wall oven, gas cooking, and lots of cupboards and bench space.

Open plan kitchen/dining/family room with glass doors leaking to the outdoor undercover entertaining area.