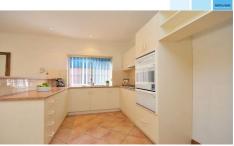

The kitchen is well equipped with wall oven, gas cooking, and lots of cupboards and bench space.

Open plan kitchen/dining/family room with glass doors leaking to the outdoor undercover entertaining area.