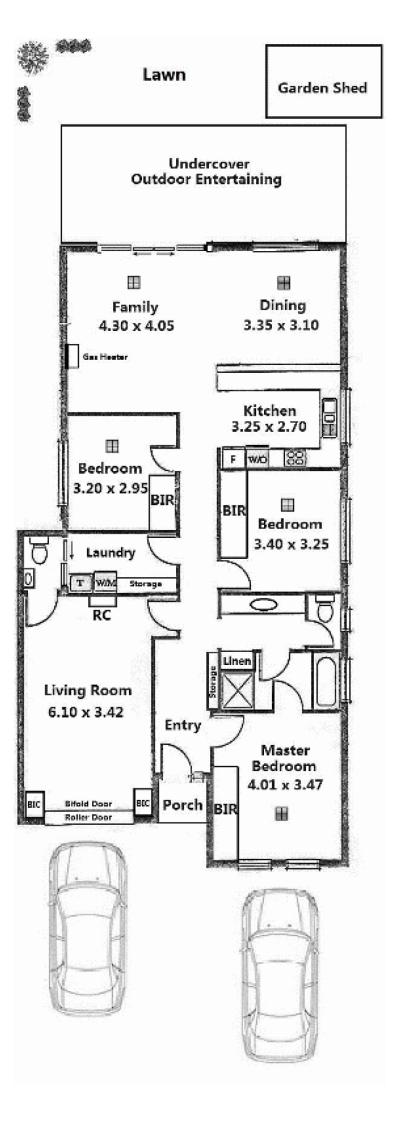

## 1/85 Shakespeare Avenue Magill SA

\*\* OPEN INSPECTION NOW CANCELLED - LEASED \*\*

Spacious freestanding 3 bedroom home. 2 Lge living areas. Fantastic alfresco pergola area.

What a great location. "The Gums Reserve" on the street and easy access to shopping and all that Magill has to offer.

The kitchen is well equipped with wall oven, gas cooking, and lots of cupboards and bench space.

Open plan kitchen/dining/family room with glass doors leaking to the outdoor undercover entertaining area.

There are 3 bedrooms, all with built in robes and all are

3 📭 1 🟪 2 🚘

**View**: https://www.bruse.com.au/lease/sa/eastern-suburbs/magill/residential/house/6672208

Property Management 08 8431 8485