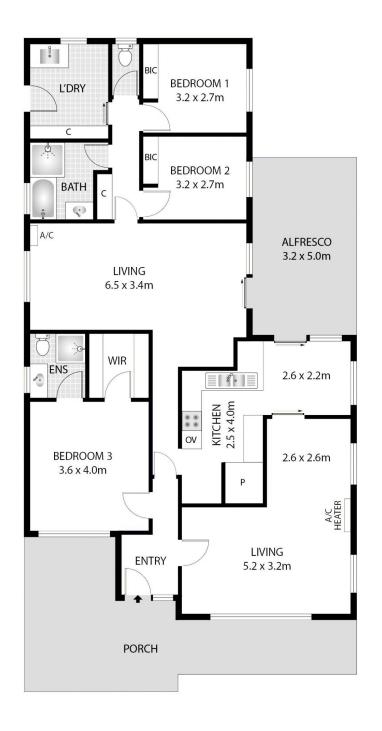

## Other features are:

- Large front family room with a beautiful outlook of the front garden and creek and reserve nearby. This room

3 📭 2 🟪 4 🗬

**View**: https://www.bruse.com.au/lease/sa/north-north-e ast-suburbs/athelstone/residential/house/662028 5

Property Management 08 8431 8485

Main Living: 133.0m²
Garage: 37.2m²
Alfresco: 16.0m²
Portico: 28.0m²
Total: 214.2m²