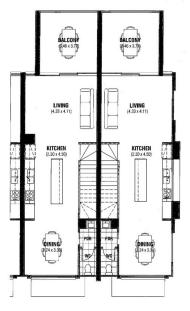

3 🕮 2 🟪 2 🖨

**View**: https://www.bruse.com.au/lease/sa/eastern-subur bs/rostrevor/residential/house/6559171

Property Management 08 8431 8485

House No. 21 & 20

FIRST FLOOR PLAN

SECOND FLOOR PLAN

| AREAS (NO. 21) sq.m |        | AREAS (NO         |
|---------------------|--------|-------------------|
| GROUND FLOOR/GARAGE | 68.77  | GROUND FLOOR/G    |
| FIRST FLOOR LIVING  | 70.09  | FIRST FLOOR LIVIN |
| SECOND FLOOR LIVING | 56.84  | SECOND FLOOR LIN  |
| BALCONY (REAR)      | 14,38  | BALCONY (REAR)    |
| BALCONY (FRONT)     | 3.56   | BALCONY (FRONT)   |
| PORCH               | 1.38   | PORCH             |
| TOTAL               | 215.02 | TOTAL             |