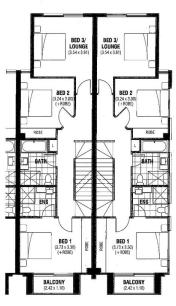

3 🕮 2 🟪 2 🖨

**View**: https://www.bruse.com.au/lease/sa/eastern-subur bs/rostrevor/residential/house/6559171

Property Management 08 8431 8485

House No. 21 & 20

FIRST FLOOR PLAN

SECOND FLOOR PLAN

| AREAS (NO. 21) sq.m |        | AREAS (NO         |
|---------------------|--------|-------------------|
| GROUND FLOOR/GARAGE | 68.77  | GROUND FLOOR/G    |
| FIRST FLOOR LIVING  | 70.09  | FIRST FLOOR LIVIN |
| SECOND FLOOR LIVING | 56.84  | SECOND FLOOR LIN  |
| BALCONY (REAR)      | 14,38  | BALCONY (REAR)    |
| BALCONY (FRONT)     | 3.56   | BALCONY (FRONT)   |
| PORCH               | 1.38   | PORCH             |
| TOTAL               | 215.02 | TOTAL             |