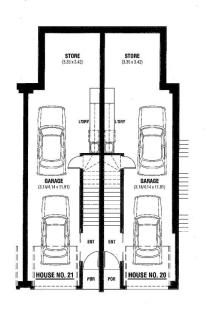

3 🕮 2 🟪 2 🖨

**View**: https://www.bruse.com.au/lease/sa/eastern-subur bs/rostrevor/residential/house/6559171

Property Management 08 8431 8485

House No. 21 & 20

FIRST FLOOR PLAN

SECOND FLOOR PLAN

| AREAS (NO. 21) sq.m |        | AREAS (NO         |
|---------------------|--------|-------------------|
| GROUND FLOOR/GARAGE | 68.77  | GROUND FLOOR/G    |
| FIRST FLOOR LIVING  | 70.09  | FIRST FLOOR LIVIN |
| SECOND FLOOR LIVING | 56.84  | SECOND FLOOR LIN  |
| BALCONY (REAR)      | 14,38  | BALCONY (REAR)    |
| BALCONY (FRONT)     | 3.56   | BALCONY (FRONT)   |
| PORCH               | 1.38   | PORCH             |
| TOTAL               | 215.02 | TOTAL             |