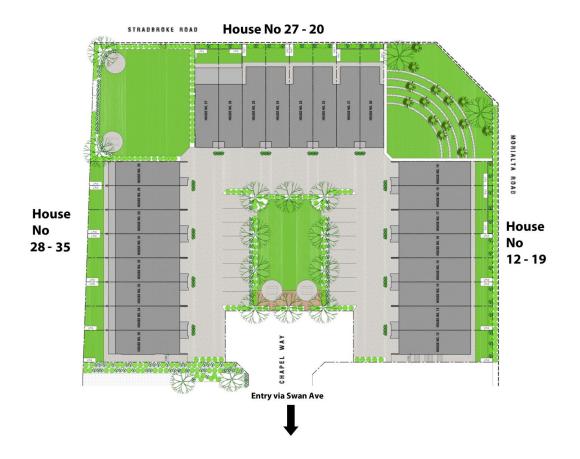

## 22 Chapel Way (off Of Swan Ave) Rostrevor SA

\*\* OPEN INSPECTIONS WEDNESDAY 6TH OCTOBER 5.00-5.15PM; THURSDAY 7TH OCTOBER 12.05-12.20PM

AVAILABLE TO MOVE INTO A BRAND NEW HOME!

NEWLY BUILT 3 BEDROOM HOME! Features an outlook from the balcony over Morialta Reserve!

LIVE IN THIS WONDERFUL ESTATE OF NEW HOMES. SURROUNDED BY QUALITY HOMES, PARKS & GARDENS.

THIS HOME IS BUILT ON THREE LEVELS WITH A DOUBLE LENGTH GARAGE ON THE LOWER LEVEL. Excellent laundry facilities are also located on the lower level.