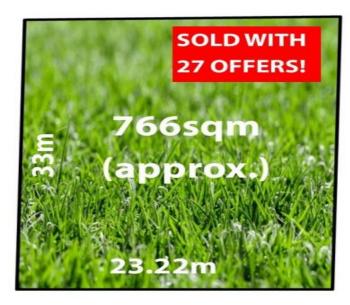

LAND LIKE THIS IS HIGHLY SOUGHT AFTER

3 📭 1 🟪 2 🗬

**Price** : \$ 565,000 **Land Size** : 766 sqm

View : https://www.bruse.com.au/sale/sa/north-nort

h-east-suburbs/northfield/residential/land/65 32108

Bevan Bruse 08 8431 8181