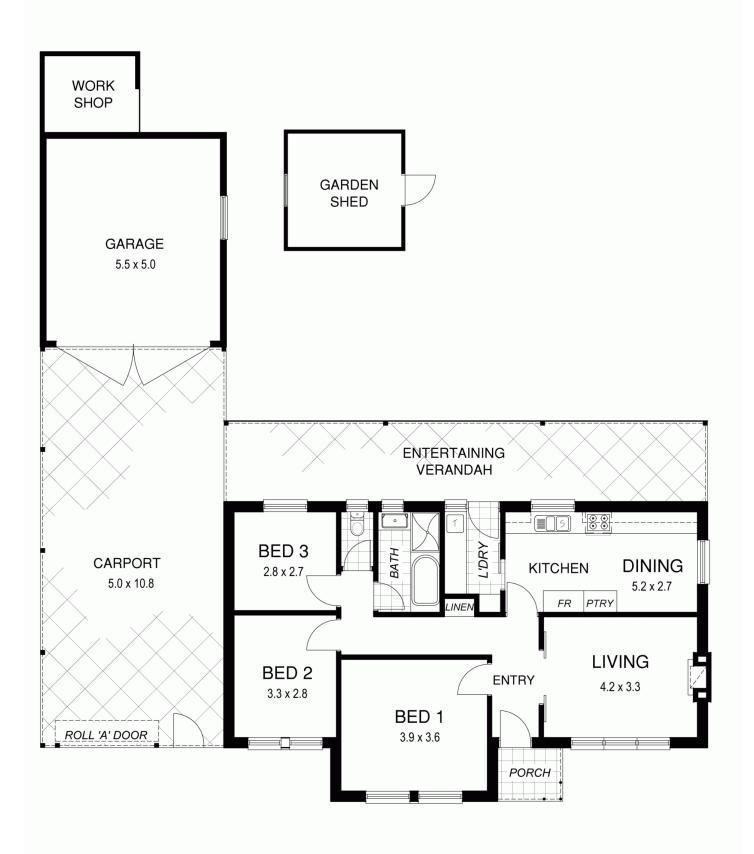

LAND LIKE THIS IS HIGHLY SOUGHT AFTER

3 📭 1 🟪 2 🗬

**Price** : \$ 565,000 **Land Size** : 766 sqm

View : https://www.bruse.com.au/sale/sa/north-nort

h-east-suburbs/northfield/residential/land/65 32108

Bevan Bruse 08 8431 8181