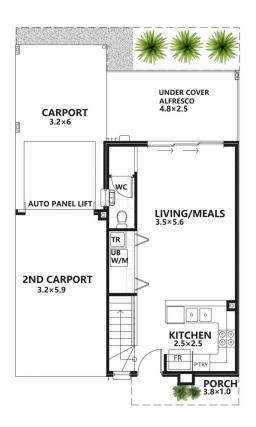

## **GROUND FLOOR**

## GROUND FLOOR

**RES 2 46B** 

| AREAS        | m <sup>2</sup> |
|--------------|----------------|
| LOWER LIVING | 38.70          |
| UPPER LIVING | 61.90          |
| CARPORT      | 19.20          |
| 2ND CARPORT  | 18.88          |
| ALFRESCO     | 11.80          |
| BALCONY      | 8.50           |
| PORCH        | 3.8            |
| TOTAL        | 162.78         |