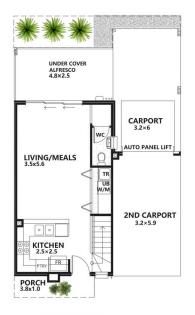

# **RES 3 46C**

| AREAS        | m <sup>2</sup> |
|--------------|----------------|
| LOWER LIVING | 38.70          |
| UPPER LIVING | 61.90          |
| CARPORT      | 19.20          |
| 2ND CARPORT  | 18.88          |
| ALFRESCO     | 11.80          |
| BALCONY      | 8.50           |
| PORCH        | 3.8            |
| TOTAL        | 162.78         |

## GROUND FLOOR

**RES 2 46B** 

| AREAS        | m <sup>2</sup> |
|--------------|----------------|
| LOWER LIVING | 38.70          |
| UPPER LIVING | 61.90          |
| CARPORT      | 19.20          |
| 2ND CARPORT  | 18.88          |
| ALFRESCO     | 11.80          |
| BALCONY      | 8.50           |
| PORCH        | 3.8            |
| TOTAL        | 162.78         |