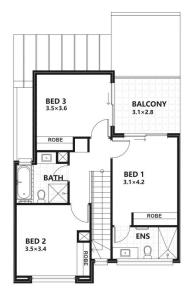

#### 2 UNDERCOVER CARPARKS

Stylish open plan living areas attracting lots of natural light.

Both homes have a private balcony and an undercover alfresco entertaining area.

Fully landscaped gardens with irrigation system.

3 😕 2 🔓 2 😭

View: https://www.bruse.com.au/sale/sa/north-north-ea st-suburbs/campbelltown/residential/house/65297



Theon Bruse 08 8431 8181



**Toby Shipway 8413 8181** 





## **GROUND FLOOR**

# **RES 3 46C**

| AREAS        | m <sup>2</sup> |
|--------------|----------------|
| LOWER LIVING | 38.70          |
| UPPER LIVING | 61.90          |
| CARPORT      | 19.20          |
| 2ND CARPORT  | 18.88          |
| ALFRESCO     | 11.80          |
| BALCONY      | 8.50           |
| PORCH        | 3.8            |
| TOTAL        | 162.78         |



FIRST FLOOR





# FIRST FLOOR

## GROUND FLOOR

**RES 2 46B** 

| AREAS        | m <sup>2</sup> |
|--------------|----------------|
| LOWER LIVING | 38.70          |
| UPPER LIVING | 61.90          |
| CARPORT      | 19.20          |
| 2ND CARPORT  | 18.88          |
| ALFRESCO     | 11.80          |
| BALCONY      | 8.50           |
| PORCH        | 3.8            |
| TOTAL        | 162.78         |