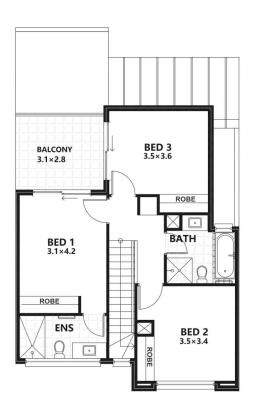

46B Church Road Campbelltown SA

ALL FOUR HOMES ARE NOW SOLD!

YOU WILL LOVE THE LOCATION East Marden Primary School Zone. Linear Park at the end of the street. Short walk to Paradise O'Bahn Interchange. A lovely family friendly area.

#### 2 UNDERCOVER CARPARKS

Stylish open plan living areas attracting lots of natural light.

Both homes have a private balcony and an undercover alfresco entertaining area.

Fully landscaped gardens with irrigation system.

3 😕 2 🔓 2 😭

View: https://www.bruse.com.au/sale/sa/north-north-ea st-suburbs/campbelltown/residential/house/65297



Theon Bruse 08 8431 8181



**Toby Shipway 8413 8181** 





## **GROUND FLOOR**

# **RES 3 46C**

| AREAS        | m <sup>2</sup> |
|--------------|----------------|
| LOWER LIVING | 38.70          |
| UPPER LIVING | 61.90          |
| CARPORT      | 19.20          |
| 2ND CARPORT  | 18.88          |
| ALFRESCO     | 11.80          |
| BALCONY      | 8.50           |
| PORCH        | 3.8            |
| TOTAL        | 162.78         |



FIRST FLOOR





# FIRST FLOOR

## GROUND FLOOR

**RES 2 46B** 

| AREAS        | m <sup>2</sup> |
|--------------|----------------|
| LOWER LIVING | 38.70          |
| UPPER LIVING | 61.90          |
| CARPORT      | 19.20          |
| 2ND CARPORT  | 18.88          |
| ALFRESCO     | 11.80          |
| BALCONY      | 8.50           |
| PORCH        | 3.8            |
| TOTAL        | 162.78         |