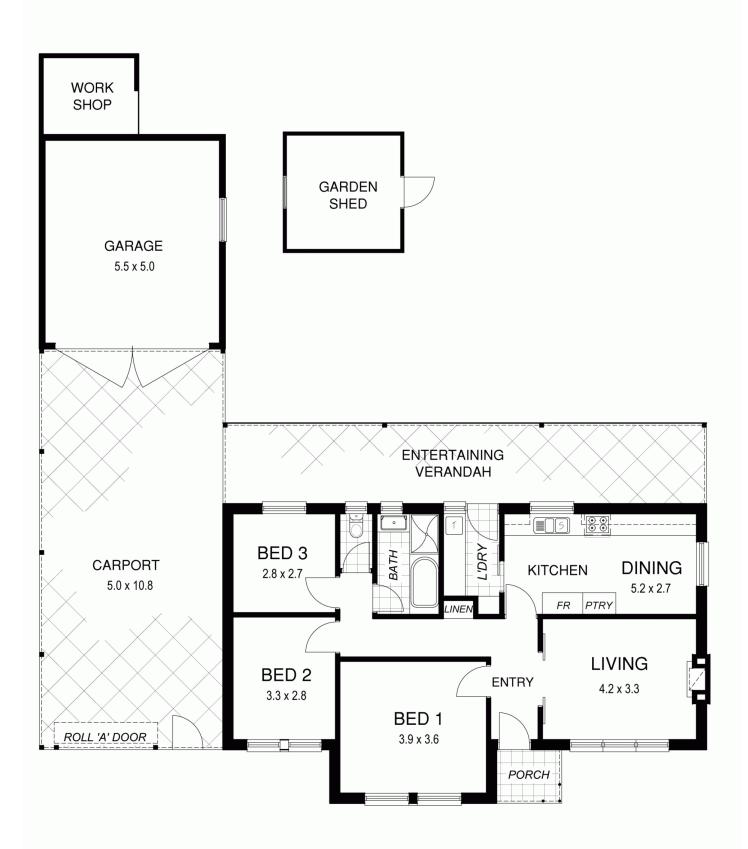

## 3 🎮 1 🚔 2 🚘

| Price | : | \$ | 565, | 000 |
|-------|---|----|------|-----|
|-------|---|----|------|-----|

Land Size : 766 sqm View : https://ww

: https://www.bruse.com.au/sale/sa/north-nort h-east-suburbs/northfield/residential/house/ 6529701