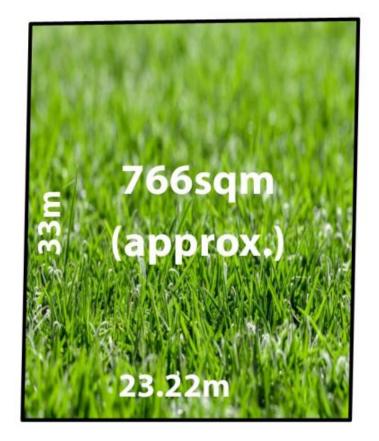

## 3 🎮 1 🚔 2 🚘

| Price | : | \$ | 565, | 000 |
|-------|---|----|------|-----|
|-------|---|----|------|-----|

Land Size : 766 sqm View : https://ww

: https://www.bruse.com.au/sale/sa/north-nort h-east-suburbs/northfield/residential/house/ 6529701