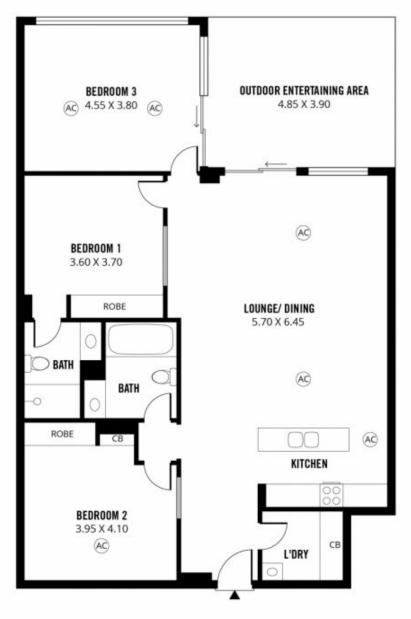

## 508/15 Vaughan Place Adelaide SA

\*\* OPEN INSPECTIONS TUESDAY 24TH AUGUST 10.00AM SHARP! \*\*

\*PLEASE MEET AT FROME ST ENTRANCE\*

STUNNING 3 BEDROOM "EAST END" APARTMENT. EXCELLENT VIEWS.

Please meet for the open inspection at the entrance of "ALPHA" apartments on Vaughan Place. Please be there on time, thank you.

\*\* PARTIALLY FURNISHED (Optional) as per the advertising photos. Please view at the open inspection. All items can be removed, if so desired.\*\*

This spacious and modern apartment is located on the 5th floor in the prestigious "Alpha" apartments located on

3 🔄 2 🔓 1 🖨

**View**: https://www.bruse.com.au/lease/sa/adelaide/adel aide/residential/apartment/6529073

Property Management 08 8431 8485

Scale in metres. This drawing is for illustration purposes only. All measurements are approximate and details intended to be relied upon should be independently verified.