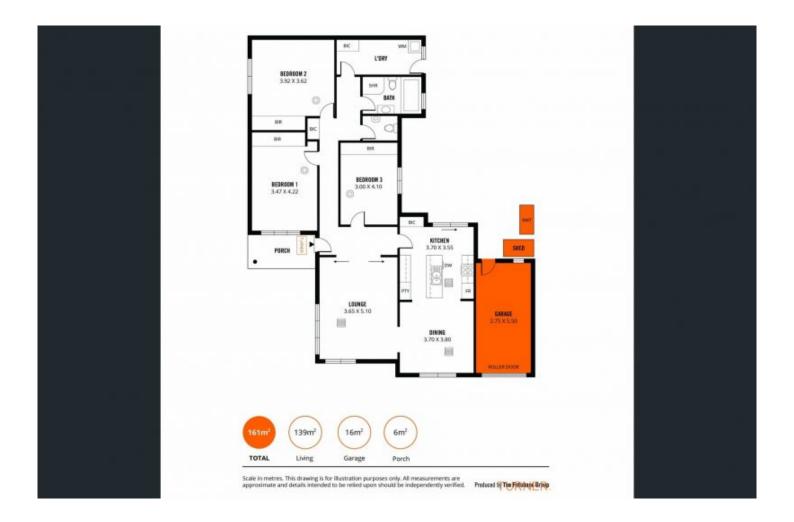

1/4 Kersley Avenue Glengowrie SA

NOW LEASED - OPENS CANCELLED

This immaculate home has recently been repainted throughout, brand new carpets and the gardens have been fully landscaped. This home is an excellent opportunity to move into a lovely quiet tree-lined street. Street fronted and in a group of only 2 homes.

Great location. Close to the city and the sea! Close to transport, shopping, good schooling, parks and reserves and much more.

Other features are:

- Refrigerator included in the tenancy.
- Ducted reverse cycle air conditioning with zone control.