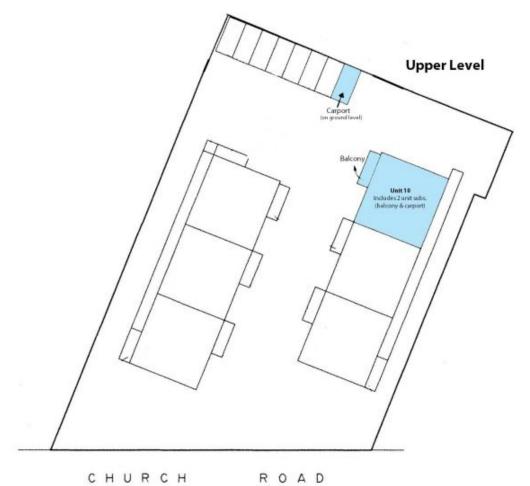

This is an opportunity to live in a very secure group on the upper level with excellent views from the living room, bedrooms and balcony.

The unit has a very nice feel about it with a secure entry on the top level. Being the end unit, nobody walks past your doors or windows and it has a feeling of space from the moment you enter the home.