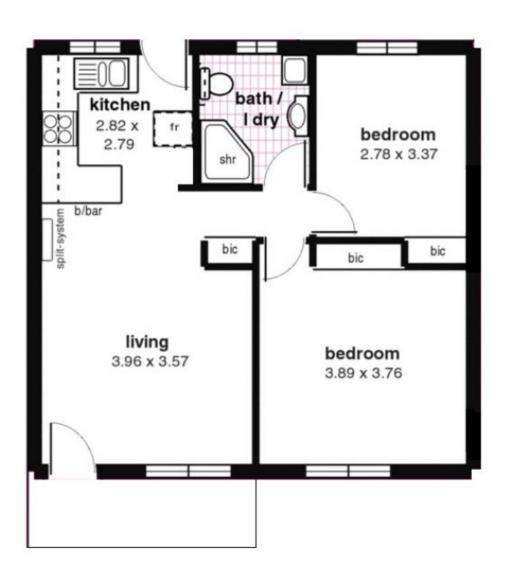

## \*\* OPEN INSPECTION CANCELLED NOW LEASED \*\*

A great opportunity. Well presented. 2 large bedrooms. Generous living, dining and kitchen. Secure unit and carport.

This unit is in a very attractive group. Close to all conveniences, excellent shopping and transport.

This is an opportunity to live in a very secure group on the upper level with excellent views from the living room, bedrooms and balcony.

The unit has a very nice feel about it with a secure entry on the top level. Being the end unit, nobody walks past your doors or windows and it has a feeling of space from the moment you enter the home.