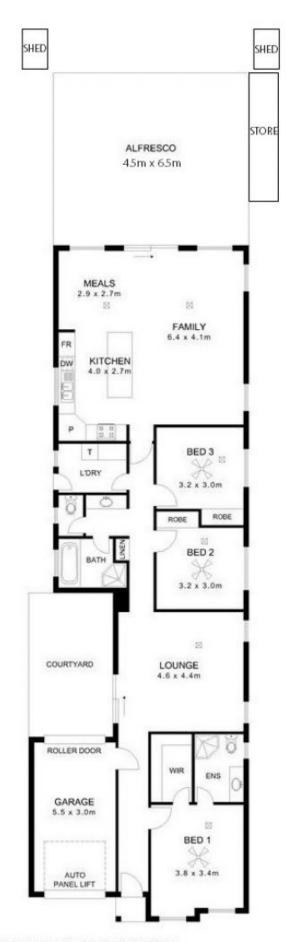

## A VERY SPECIAL HOME

The current owners are perfectionists and have looked after this home so well. It truly is like new and with so many extras put into the home.

FREE STANDING SINGLE LEVEL HOUSE ON A SEPARATE TORRENS TITLE 364m2 OF LAND.

## TWO VERY SPACIOUS LIVING ROOMS.

Formal lounge room opening out to a lovely private undercover courtyard or outdoor undercover gym.

The main living room is very large and is complimented with an abundance of natural light thanks to the north facing aspect.

If you have large furniture, then this room will work well for you.

3 🔄 2 📛 1 🖨

**Price** : \$ 735,000 **Land Size** : 364 sqm

View: https://www.bruse.com.au/sale/sa/eastern-s uburbs/rostrevor/residential/house/6488451