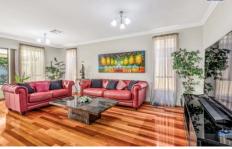

## TWO VERY SPACIOUS LIVING ROOMS.

Formal lounge room opening out to a lovely private undercover courtyard or outdoor undercover gym.

The main living room is very large and is complimented with an abundance of natural light thanks to the north facing aspect.

If you have large furniture, then this room will work well for you.

3 🔄 2 📛 1 🖨

**Price** : \$ 735,000 **Land Size** : 364 sqm

View: https://www.bruse.com.au/sale/sa/eastern-s uburbs/rostrevor/residential/house/6488451