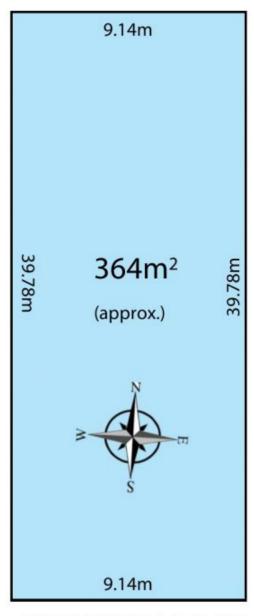

## A VERY SPECIAL HOME

The current owners are perfectionists and have looked after this home so well. It truly is like new and with so many extras put into the home.

FREE STANDING SINGLE LEVEL HOUSE ON A SEPARATE TORRENS TITLE 364m2 OF LAND.

If you have large furniture, then this room will work well for you.

3 🔄 2 📛 1 🖨

**Price** : \$ 735,000 **Land Size** : 364 sqm

View: https://www.bruse.com.au/sale/sa/eastern-s uburbs/rostrevor/residential/house/6488451