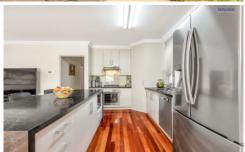

## TWO VERY SPACIOUS LIVING ROOMS.

Formal lounge room opening out to a lovely private undercover courtyard or outdoor undercover gym.

The main living room is very large and is complimented with an abundance of natural light thanks to the north facing aspect.

If you have large furniture, then this room will work well for you.

3 🔄 2 📛 1 🖨

**Price** : \$ 735,000 **Land Size** : 364 sqm

View: https://www.bruse.com.au/sale/sa/eastern-s uburbs/rostrevor/residential/house/6488451