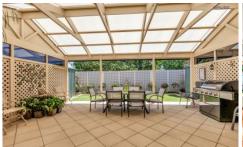

## TWO VERY SPACIOUS LIVING ROOMS.

Formal lounge room opening out to a lovely private undercover courtyard or outdoor undercover gym.

The main living room is very large and is complimented with an abundance of natural light thanks to the north facing aspect.