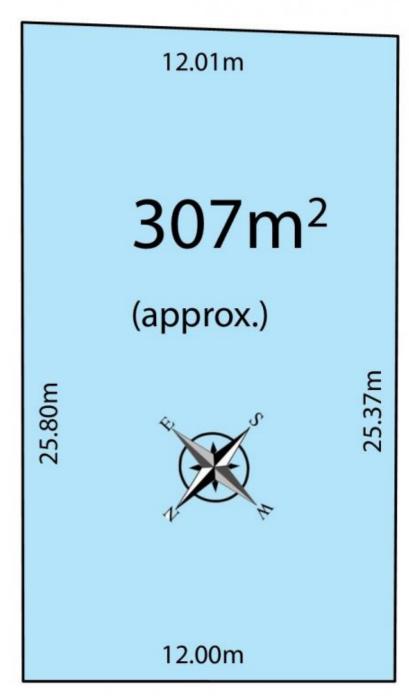

3 🕮 2 📛 2 🖨

**Price** : \$ 580,000 **Land Size** : 307 sqm

View : https://www.bruse.com.au/sale/sa/north-nort

h-east-suburbs/enfield/residential/house/64

62945

Theon Bruse 08 8431 8181

Bevan Bruse 08 8431 8181