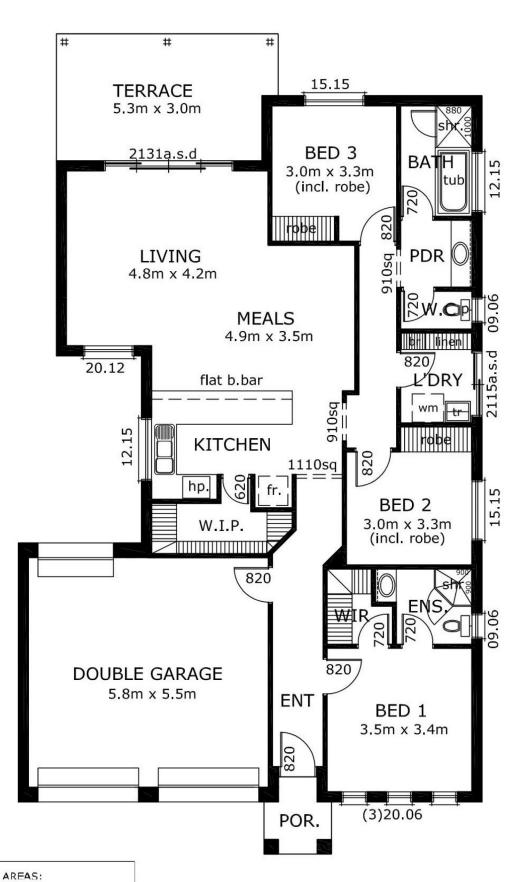

## 36 Jackson Terrace Enfield SA

BUYERS WHO ARE LOOKING FOR A SINGLE LEVEL HOME WILL LOVE THIS FAMILY FRIENDLY HOME.

It is in a top location that is extremely popular with buyers.

## DOUBLE LOCK UP GARAGE

AWESOME CHEF READY KITCHEN WITH LOTS OF BENCH SPACE AND A HUGE WALK IN PANTRY.

## 3 BEDROOMS AND 2 BATHROOMS.

The main bedroom suite is privately positioned at the front of the home with a lovely garden outlook. Ensuite, bathroom and walk in robe, it is a great set up.

From a separate wing you will find the 2nd & 3rd bedrooms and well-designed main bathroom set up as a 3-way design to suit busy families.

Living : 124.37 D/Garage : 36.22 Porch : 2.58 Terrace : 15.53 Total : 178.70 sq.m. WIDTH : 11.10

19.64

DEPTH