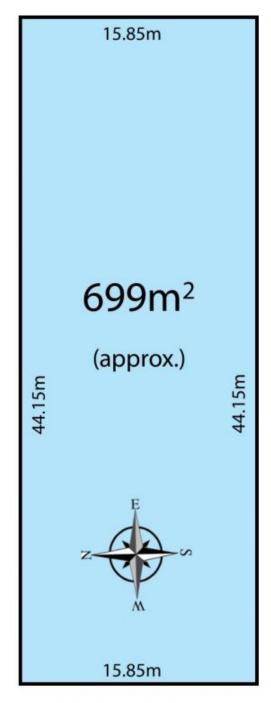

3 📭 1 🖺 2 🗬

**Price** : \$ 991,111 **Land Size** : 699 sqm

View: https://www.bruse.com.au/sale/sa/eastern-s uburbs/fullarton/residential/house/6334973

Bevan Bruse 08 8431 8181

Theon Bruse 08 8431 8181

LIVING  $107M^2$ PORCH  $10M^2$ TOTAL  $117M^2$ 