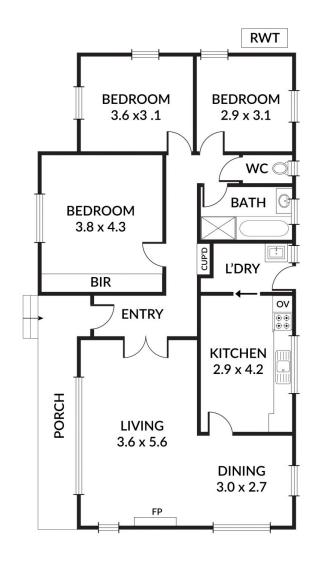

3 📭 1 🖺 2 🗬

**Price** : \$ 991,111 **Land Size** : 699 sqm

View: https://www.bruse.com.au/sale/sa/eastern-s uburbs/fullarton/residential/house/6334973

Bevan Bruse 08 8431 8181

Theon Bruse 08 8431 8181

LIVING  $107M^2$ PORCH  $10M^2$ TOTAL  $117M^2$ 