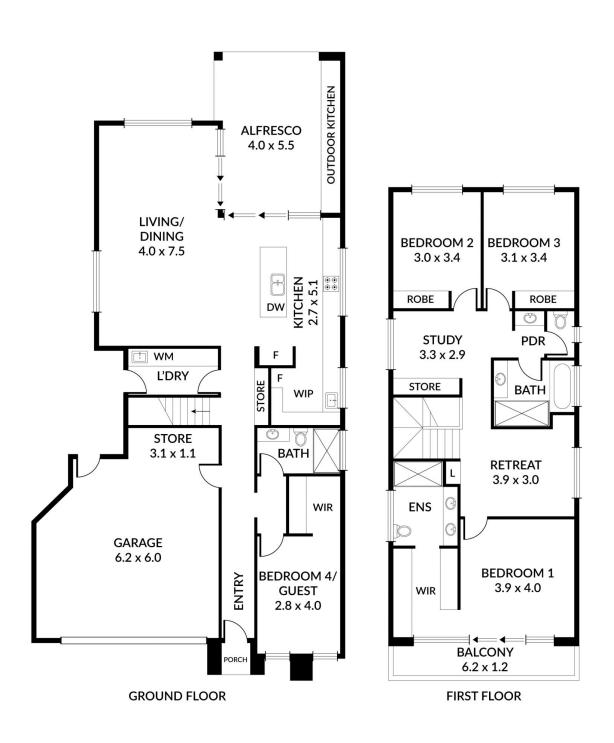

## **5A Connolly Court Rostrevor SA**

THIS HOME HAS ONE BEDROOM ON THE LOWER LEVEL ADJACENT TO A BATHROOM, IDEAL IF YOU REQUIRE A BEDROOM ON THE LOWER LEVEL - GREAT DESIGNED HOME FOR FAMILY LIVING.

BUILT BY EASTERN BUILDING GROUP ONE YEAR AGO. THIS HOME IS NOW FOR SALE AND IS A BRILLIANT OPPORTUNITY FOR ANY NEW HOME BUYER THAT WOULD SEEK TO PURCHASE A STUNNING HOME WHERE THEY CAN MOVE IN AND LIVE AND ENJOY A WONDERFUL LIFE ON A GOOD SIZE ALLOTMENT OF LAND AND OFFERING EXCELLENT ACCOMODATION FOR FAMILY LIVING.

The home has an entrance hallway and it leads to the 4th bedroom and walk-in robe and a separate bathroom facility. This bathroom is also the powder room for the lower level.

4 🚐 3 🚍 2 🗬

**Price** : \$ 925,000 **Land Size** : 347 sqm

View: https://www.bruse.com.au/sale/sa/eastern-s uburbs/rostrevor/residential/house/6334863

Bevan Bruse 08 8431 8181

Theon Bruse 08 8431 8181

| 0 | 1 | 2 | 3 | 4 | _5 | TOTAL    | 273M²             |
|---|---|---|---|---|----|----------|-------------------|
|   |   |   |   |   |    | BALCONY  | 7M²               |
|   |   |   |   |   |    | ALFRESCO | 24M <sup>2</sup>  |
|   |   |   |   |   |    | PORCH    | 1M²               |
|   |   |   |   |   |    | LIVING   | 241M <sup>2</sup> |

Scale in metres.Indicativeonly. Dimensions are approximate. All information contained herein is gathered from sources we believe to be reliable. However we cannot guarantee its accuracy and interested persons sholud rely on their own enquiries