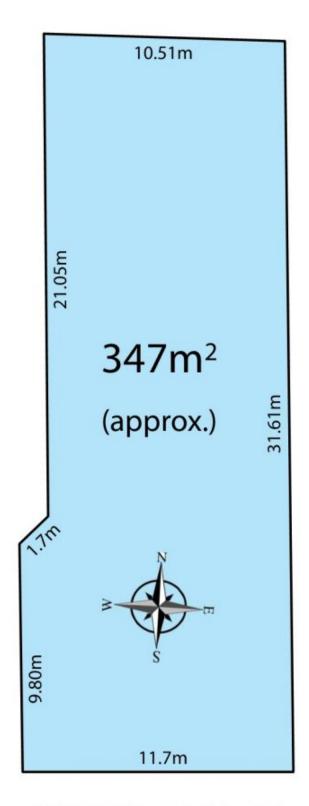

The home has an entrance hallway and it leads to the 4th bedroom and walk-in robe and a separate bathroom facility. This bathroom is also the powder room for the lower level.

4 🚐 3 🚍 2 🗬

**Price** : \$ 925,000 **Land Size** : 347 sqm

Scale in metres.Indicativeonly. Dimensions are approximate. All information contained herein is gathered from sources we believe to be reliable. However we cannot guarantee its accuracy and interested persons sholud rely on their own enquiries