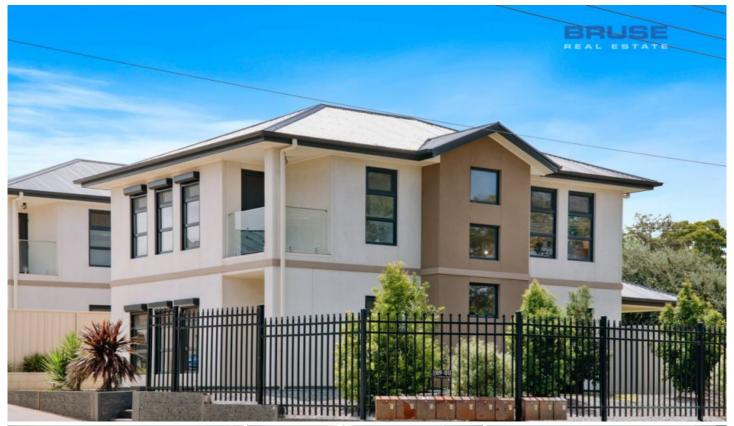

## Res 10/1111 North East Road Ridgehaven SA

THIS AMAZING TOWNHOME OFFERS THE OPPORTUNITY TO BE IN FRONT OF THE GROUP AND INCLUDES AN ENORMOUS AMOUNT OF YARD SPACE BELONGING TO THE TITLE OF THIS TOWNHOME.

The home includes an entrance hallway that leads to a good size front sitting room, measuring some 4.6m x 3.5m. The lower level also includes a dining area adjacent to a very well-appointed kitchen with quality fixtures and fittings and the dining area leads out to a pergola area at the rear of the home. The pergola area overlooks an attractive garden setting and has direct access to the garage of the home.

The land to the side of the pergola and to the side of the home has an enormous amount of land holding that you can SEE ON THE SITE PLAN OF THE HOME. THIS IS

3 📭 1 🔓 2 😭

**Price:** \$415,000

**View**: https://www.bruse.com.au/sale/sa/north-north-ea st-suburbs/ridgehaven/residential/house/632407