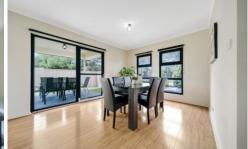

The home includes an entrance hallway that leads to a good size front sitting room, measuring some 4.6m x 3.5m. The lower level also includes a dining area adjacent to a very well-appointed kitchen with quality fixtures and fittings and the dining area leads out to a pergola area at the rear of the home. The pergola area overlooks an attractive garden setting and has direct access to the garage of the home.