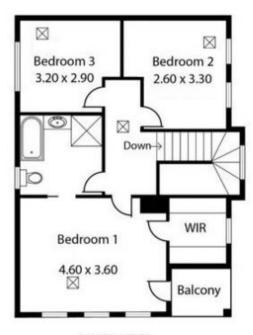

2

Bevan Bruse 08 8431 8181

Theon Bruse 08 8431 8181

**UPPER LEVEL** 

LOWER LEVEL

| Total:   | 162.07 sqm |
|----------|------------|
| Garage:  | 22.05 sqm  |
| Pergola: | 7.84 sqm   |
| Balcony: | 3.42 sqm   |
| Porch:   | 3.42 sqm   |
| Living:  | 125.34 sqm |