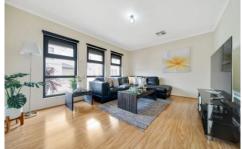

The home includes an entrance hallway that leads to a good size front sitting room, measuring some 4.6m x 3.5m. The lower level also includes a dining area adjacent to a very well-appointed kitchen with quality fixtures and fittings and the dining area leads out to a pergola area at the rear of the home. The pergola area overlooks an attractive garden setting and has direct access to the garage of the home.