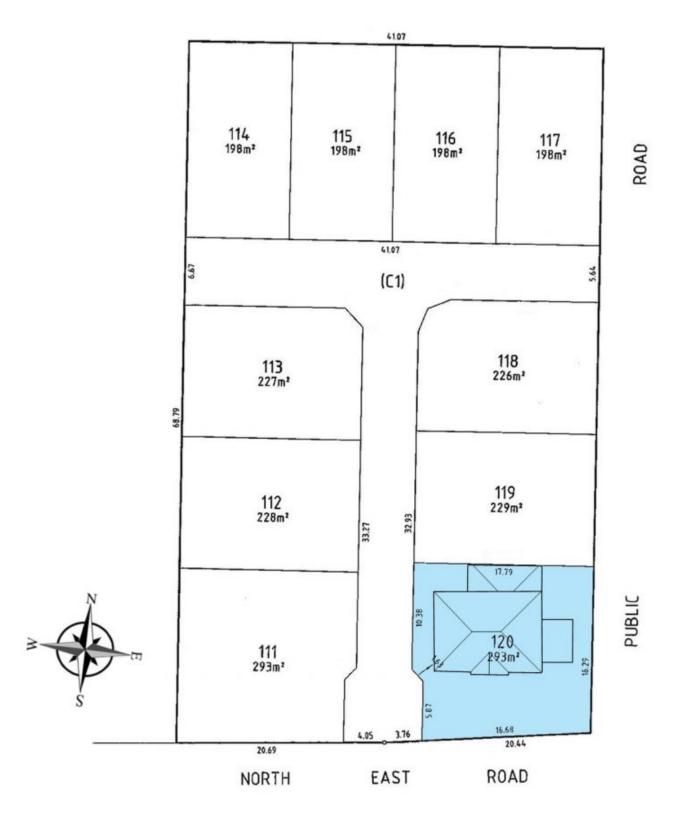

The land to the side of the pergola and to the side of the home has an enormous amount of land holding that you can SEE ON THE SITE PLAN OF THE HOME. THIS IS

3 📭 1 🔓 2 😭

**Price:** \$415,000

**View**: https://www.bruse.com.au/sale/sa/north-north-ea st-suburbs/ridgehaven/residential/house/632407