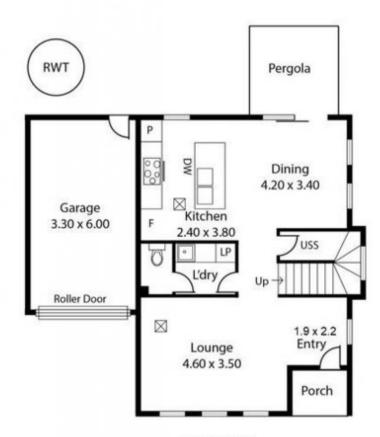

The home includes an entrance hallway that leads to a good size front sitting room, measuring some 4.6m x 3.5m. The lower level also includes a dining area adjacent to a very well-appointed kitchen with quality fixtures and fittings and the dining area leads out to a pergola area at the rear of the home. The pergola area overlooks an attractive garden setting and has direct access to the garage of the home.

2

Bevan Bruse 08 8431 8181

Theon Bruse 08 8431 8181

**UPPER LEVEL** 

LOWER LEVEL

| Total:   | 162.07 sqm |
|----------|------------|
| Garage:  | 22.05 sqm  |
| Pergola: | 7.84 sqm   |
| Balcony: | 3.42 sqm   |
| Porch:   | 3.42 sqm   |
| Living:  | 125.34 sqm |