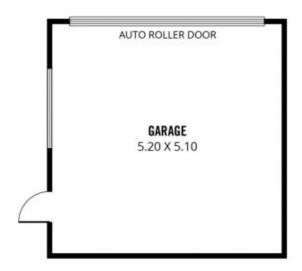

Extremely rare, this unit boasts a FULLY INSULATED & HARD WIRED DOUBLE GARAGE offering huge opportunities! Investors - lease it the carpark separately to one of the nearby offices or rent it along with the unit for a very viable return. Owner occupiers - simply park 2 vehicles or as the current owners have done utilise the garage as 1 carpark plus a studio, workshop or office space.

Scale in metres. This drawing is for illustration purposes only. All measurements are approximate and details intended to be relied upon should be independently verified.

Produced by The Fotobase Group