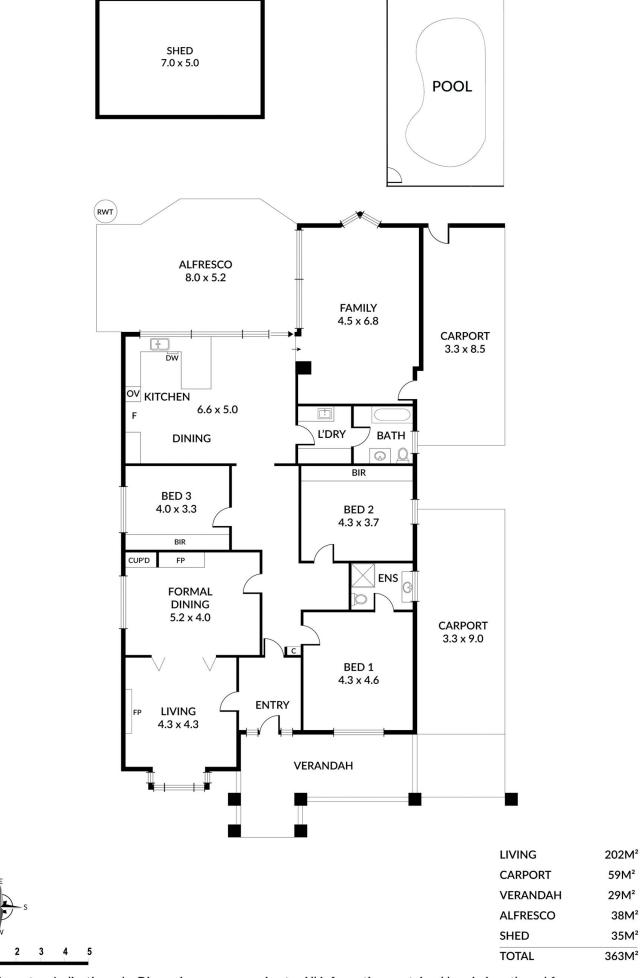

This home has a character entrance hallway. The entrance hallway leads to the formal sitting room and formal dining room of the home, these very ornate character rooms certainly are a feature of the residence but can be used for many purposes. Both have ornate ceilings and fireplaces.

The solid timber floors throughout these rooms are jarrah and are in impeccable condition.

3 🚑 2 🚝 4 😭

**Price** : \$ 1,450,000 **Land Size** : 766 sqm

View: https://www.bruse.com.au/sale/sa/eastern-s uburbs/tusmore/residential/house/6195822

Bevan Bruse 08 8431 8181

Theon Bruse 08 8431 8181

Scale in metres.Indicativeonly. Dimensions are approximate. All information contained herein is gathered from sources we believe to be reliable. However we cannot guarantee its accuracy and interested persons sholud rely on their own enquiries