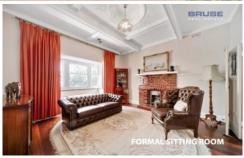

This home has a character entrance hallway. The entrance hallway leads to the formal sitting room and formal dining room of the home, these very ornate character rooms certainly are a feature of the residence but can be used for many purposes. Both have ornate ceilings and fireplaces.

The solid timber floors throughout these rooms are jarrah and are in impeccable condition.

3 🚑 2 🚝 4 😭

**Price** : \$ 1,450,000 **Land Size** : 766 sqm

View: https://www.bruse.com.au/sale/sa/eastern-s uburbs/tusmore/residential/house/6195822