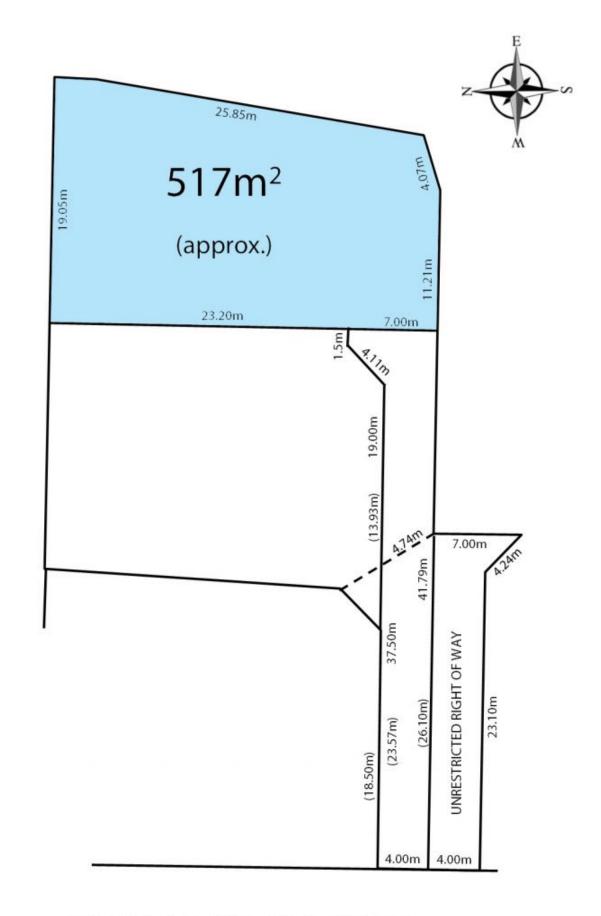

4 🗀 2 📛 2 🖨

**Price** : \$ 1,225,000 **Land Size** : 517 sqm

View: https://www.bruse.com.au/sale/sa/eastern-s uburbs/tusmore/residential/house/6192945

Bevan Bruse 08 8431 8181

Theon Bruse 08 8431 8181

**TUSMORE AVENUE**