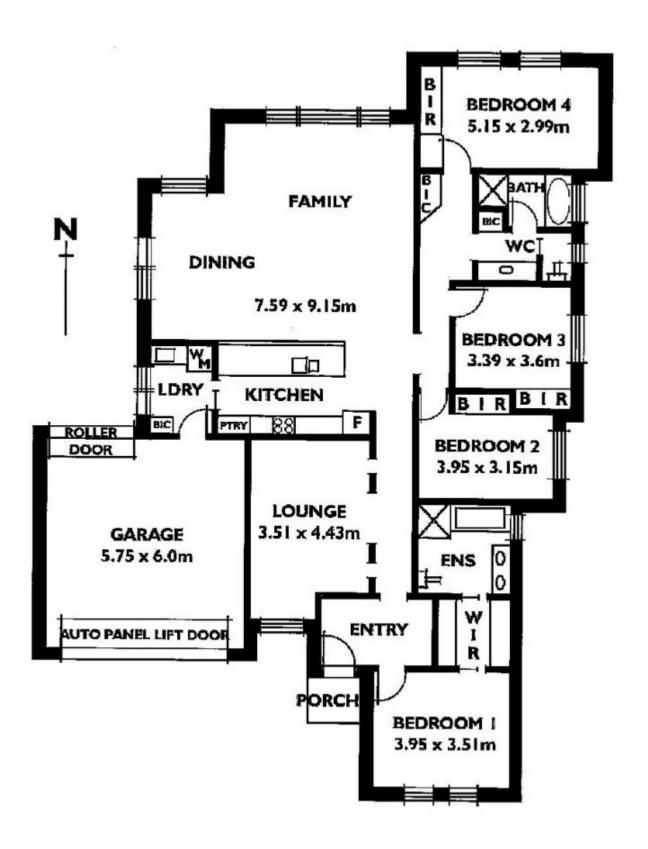

## 38B Tusmore Avenue Tusmore SA

This home offers a good-sized compact allotment of land, with generous living areas indoor and outdoor and four bedrooms.

The home throughout is generous in size and offers the opportunity to purchase a single level home, in a marvellous location as a family or retirement home. Many buyers will be keen to acquire this amazingly located home. Don't miss out.

The entrance hall of the home is generous and it leads to the main bedroom suite with an ensuite and walk-in robe. This room also has a view to the side gardens of the residence.

From the laundry, there is access to the double lock up garage, which is very generous in size with ample room for