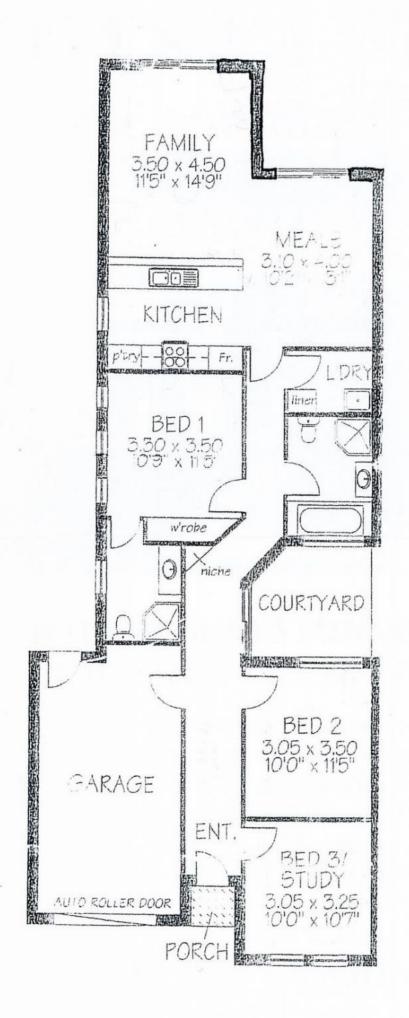

## 3 Katherine Street Fullarton SA

## \*\* OPEN INSPECTIONS TO BE CONFIRMED \*\*

School zone: Glen Osmond Primary School and Glenunga International High School.

This wonderful, neat and tidy home is situated in an excellent location! Close to the Katherine Street neighbourhood park with playground area - excellent for kids! A short walk to Glen Osmond Road - cafes, restaurants, shopping, conveniences, transport and more! Close to the city and Burnside Village. Just move in and enjoy!

DISCLAIMER re garage: The garage has now been converted to a 4th bedroom/rumpus room (including insulation and air conditioning), plus also includes a separate room for storage, bikes etc. A fabulous idea for

4 2 2

**View :** https://www.bruse.com.au/lease/sa/eastern-suburbs/fullarton/residential/house/6191030

Property Management 08 8431 8485