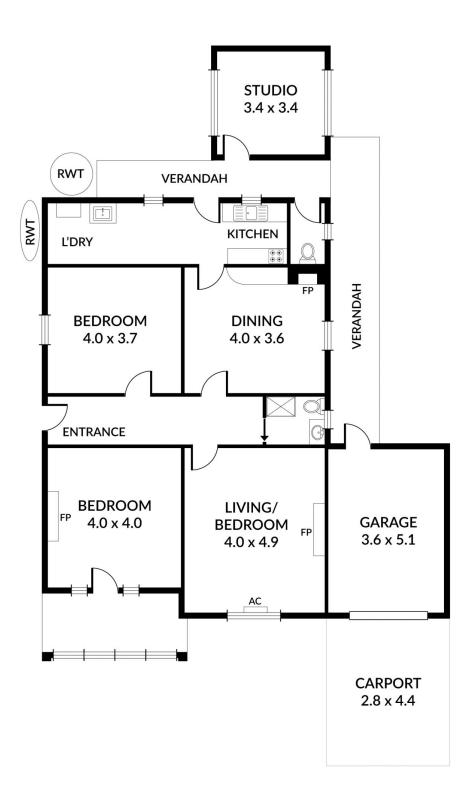

| 0 1 2 3 4 5 | TOTAL   | 162M <sup>2</sup> |
|-------------|---------|-------------------|
| S N         | OUTDOOR | 38M <sup>2</sup>  |
| s_          | CARPORT | 12M <sup>2</sup>  |
| W           | LIVING  | 112M <sup>2</sup> |

Scale in metres. Indicative only. Dimensions are approximate. All information contained herein is gathered from sources we believe to be reliable. However we cannot guarantee its accuracy and interested persons sholud rely on their own enquiries