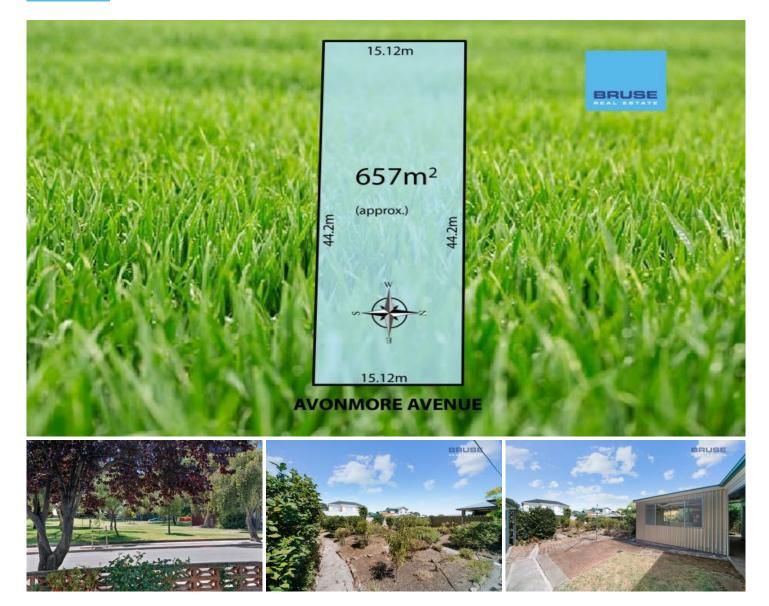

## 27A/ Avonmore Avenue Trinity Gardens SA

Trinity Gardens is a hot spot. Family friendly. Beautiful tree lined streets. A jewel in the Eastern Suburbs. And this house is in one of the best positions possible.

DIRECTLY OPPOSITE & OVERLOOKING KOSTER RESERVE.

BUILD YOUR DREAM FAMILY HOME (STCC).

RENOVATE THE HOME & PUT ON A LUXURIOUS EXTENSION.

657m2 OF LAND (APPROX.)

This is truly a fantastic opportunity!

We look forward to showing you through.

**Price :** \$ 822,000

**View :** https://www.bruse.com.au/sale/sa/eastern-subur bs/trinity-gardens/residential/land/6166906

Theon Bruse 08 8431 8181

Bevan Bruse 08 8431 8181

https://www.bruse.com.au Just another WordPress site