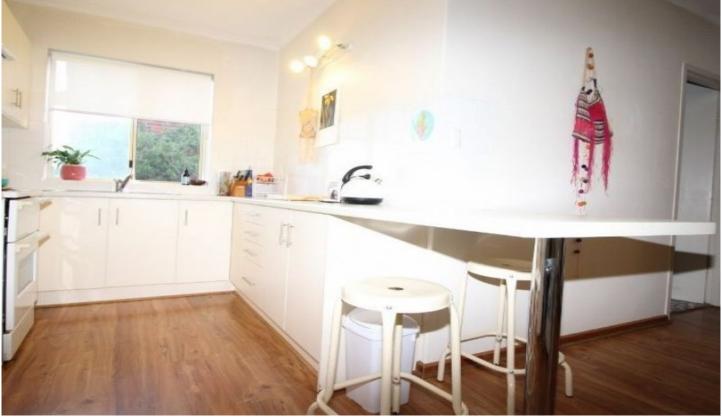

- > 2 bedrooms, main with built-in robes
- > Open plan kitchen/lounge room with floating floorboards
- > Updated kitchen
- > Bathroom/laundry
- > Heating and cooling
- > Off street parking