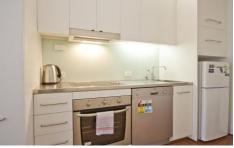

- > 2 spacious bedrooms (main with BIR)
- > Galley kitchen with stainless appliances including dishwasher adjoining
- > Dining / sitting room leading to private balcony
- > Full bathroom
- > Ducted reverse cycle air conditioning
- > Secure entry with intercom access