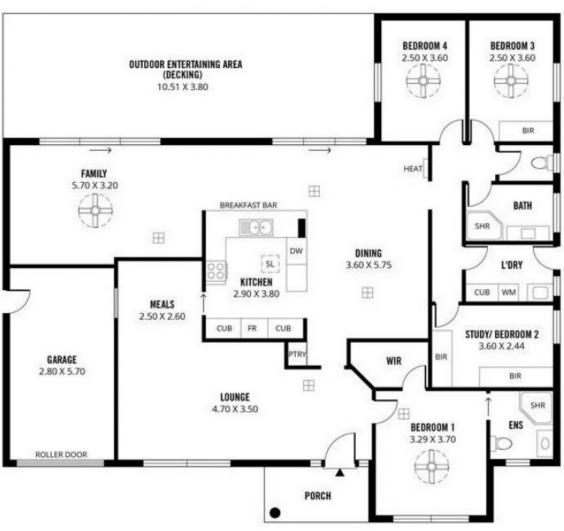

Pets negotiable.

This home is brilliant for the entertainer, it has a private outdoor living area which is setup with a kitchen, fridges and barbeque all in stainless steel. In a private area which also has a store room off of it which is just a brilliant room to entertain on a grand scale. Open on one side to the spectacular garden area.

The home also has a large timber deck patio at the rear of