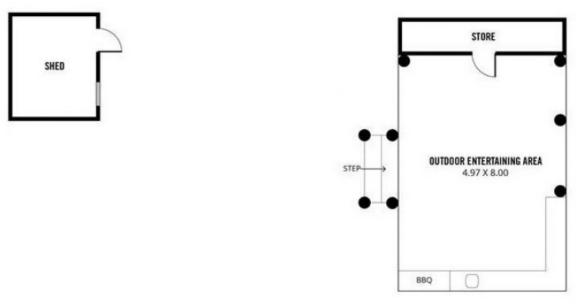

Pets negotiable.

This home is brilliant for the entertainer, it has a private outdoor living area which is setup with a kitchen, fridges and barbeque all in stainless steel. In a private area which also has a store room off of it which is just a brilliant room to entertain on a grand scale. Open on one side to the spectacular garden area.