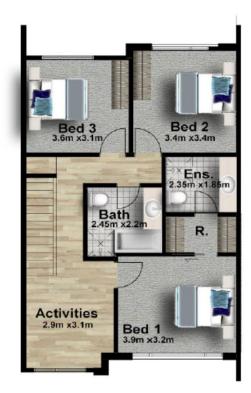

## MODERN HOME!

WHAT A GREAT SPOT TO LIVE AT! MAGILL PRIMARY SCHOOL ZONE. SURROUNDED BY BEAUTIFUL CHARACTER HOMES AND LOVELY OPEN GREEN SPACES. FANTASTIC.

The quality and attention to detail that the developer has put into these homes is to a standard rarely seen in properties today. Impressive.The clever free flowing floorplan is well suited to the modern lifestyle for 2019 and onwards. 3 🛤 2 🚰 2 🚘