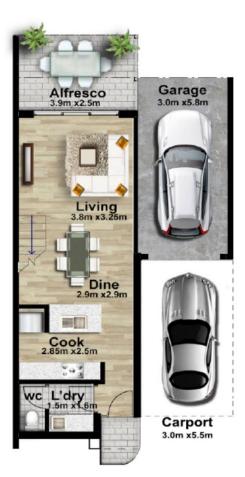

## dwelling 06 mirror image)

Level 00 main living alfresco porch garage carport

44m2 10m2 1.7m2 19m2 16.5m2

Level 01 main living total area

72m2 163.2m2