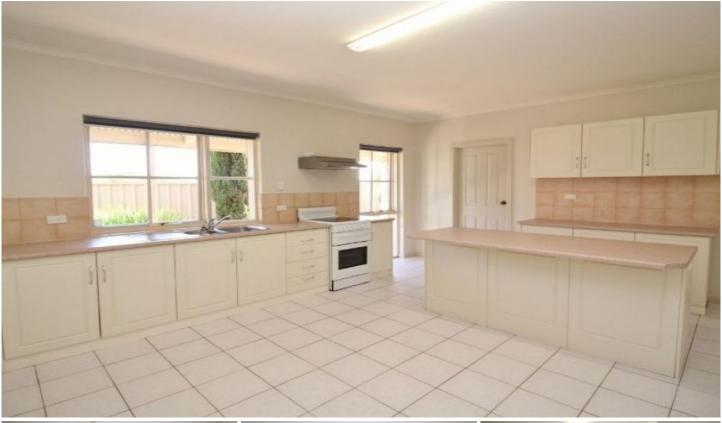

## Other features are:

- > 2 good sized bedrooms, new carpets and both with floor to ceiling built in robes
- > Open plan kitchen/dining/living area
- > Stylish kitchen with plenty of bench and cupboard space and breakfast bar overlooking the dining and living area