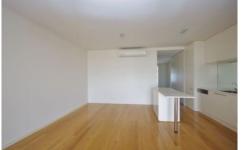

## Featuring:

- 2 bedrooms with built in robes, plus a separate study area
- Fully equipped kitchen with walk-in pantry and stainless steel Blanco appliances including dishwasher & fridge
- Large living area with solid hardwood flooring and floor to ceiling glass doors opening onto the large, covered terrace, which is perfect for entertaining
- Energy efficient reverse cycle air conditioning