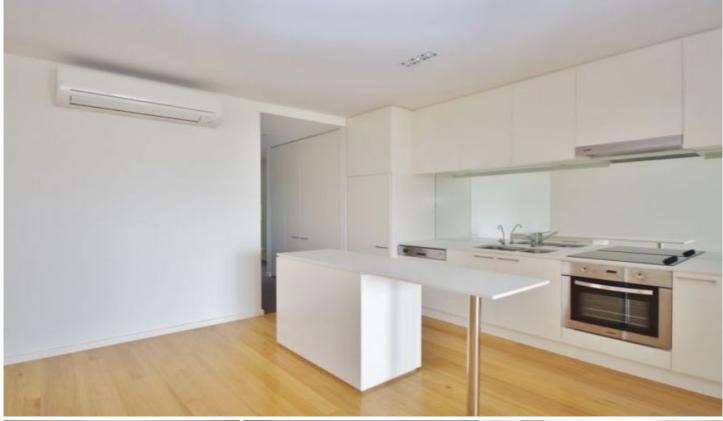

## Featuring:

- 2 bedrooms with built in robes, plus a separate study area
- Fully equipped kitchen with walk-in pantry and stainless steel Blanco appliances including dishwasher & fridge
- Large living area with solid hardwood flooring and floor to ceiling glass doors opening onto the large, covered terrace, which is perfect for entertaining
- Energy efficient reverse cycle air conditioning