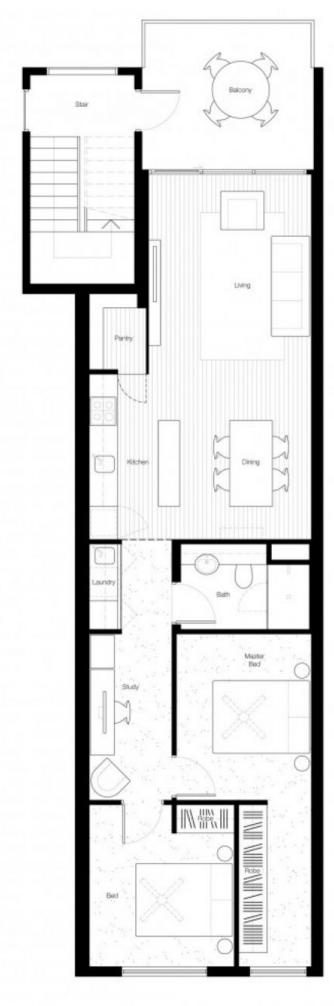

## Featuring:

- 2 bedrooms with built in robes, plus a separate study area
- Fully equipped kitchen with walk-in pantry and stainless steel Blanco appliances including dishwasher & fridge
- Large living area with solid hardwood flooring and floor to ceiling glass doors opening onto the large, covered terrace, which is perfect for entertaining
- Energy efficient reverse cycle air conditioning