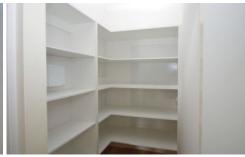

## Featuring:

- 2 bedrooms with built in robes, plus a separate study area
- Fully equipped kitchen with walk-in pantry and stainless steel Blanco appliances including dishwasher & fridge
- Large living area with solid hardwood flooring and floor to ceiling glass doors opening onto the large, covered terrace, which is perfect for entertaining
- Energy efficient reverse cycle air conditioning