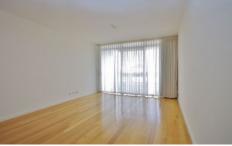

## Featuring:

- 2 bedrooms with built in robes, plus a separate study area
- Fully equipped kitchen with walk-in pantry and stainless steel Blanco appliances including dishwasher & fridge
- Large living area with solid hardwood flooring and floor to ceiling glass doors opening onto the large, covered terrace, which is perfect for entertaining
- Energy efficient reverse cycle air conditioning